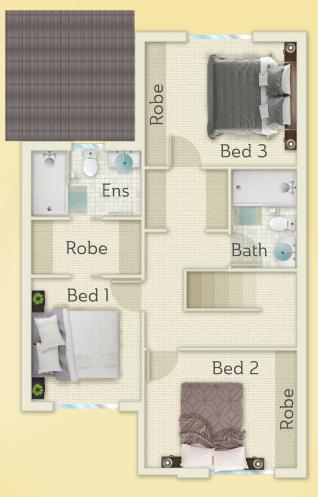

## FEATURED PACKAGE

Type C2 - 3 Bedroom Unit Lot 28/70 Regent Street, Bonnells Bay NSW 2264

Living: 141.4 m<sup>2</sup>
Courtyard: 11.3 m<sup>2</sup>

Garage: 18.6 m<sup>2</sup>

Entry 2.0 m<sup>2</sup>

TOTAL: 172.3m<sup>2</sup>

Upper Floor