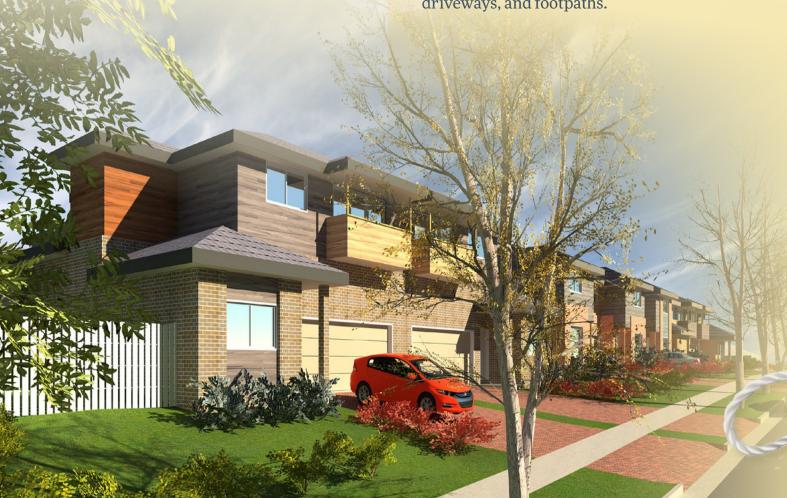

## Key Features:

- » 3 and 4 bedroom homes with two bathrooms and garage.
- » Superior brick construction.
- » Decorative front feature door.
- » Gourmet kitchen featuring modern stainless steel appliances (cooktop, rangehood, dishwasher, fan-forced under-bench oven) and laminated cupboards.
- » 2.5 hp split-system air conditioner.
- » Motorised panel-lift garage door.
- » Contemporary concrete patios, driveways, and footpaths.