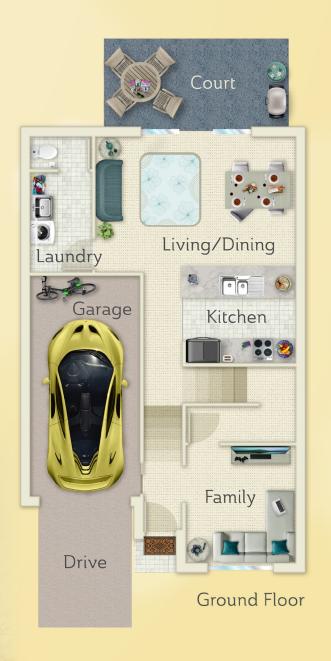

## FEATURED PACKAGE

Type C2 - 3 Bedroom Unit Lot 28/70 Regent Street, Bonnells Bay NSW 2264

Living: 141.4 m<sup>2</sup>
Courtyard: 11.3 m<sup>2</sup>

Garage: 18.6 m<sup>2</sup>

Entry 2.0 m<sup>2</sup>

TOTAL: 172.3m<sup>2</sup>

## Key Features:

- » 3 and 4 bedroom homes with two bathrooms and garage.
- » Superior brick construction.
- » Decorative front feature door.
- » Gourmet kitchen featuring modern stainless steel appliances (cooktop, rangehood, dishwasher, fan-forced under-bench oven) and laminated cupboards.
- » 2.5 hp split-system air conditioner.
- » Motorised panel-lift garage door.
- » Contemporary concrete patios, driveways, and footpaths.