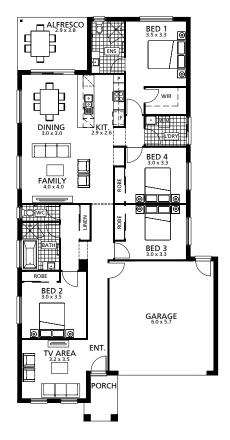

## Inclusions:

- Half render to front façade
- Colorbond roof
- Exposed aggregate driveway & pathways
- Landscaping to front & rear
- Fencing to sides & rear
- Letterbox & clothesline
- Stone benchtops to kitchen and bathroom vanities
- 2440mm high ceilings
- ARFA MFASURFMENT (M2) IIVING 150.76 PORCH 4.05 **ALFRESCO** 10.99 GARAGE 37.15 TOTAL AREA 202.95 LAND SIZE 450.00