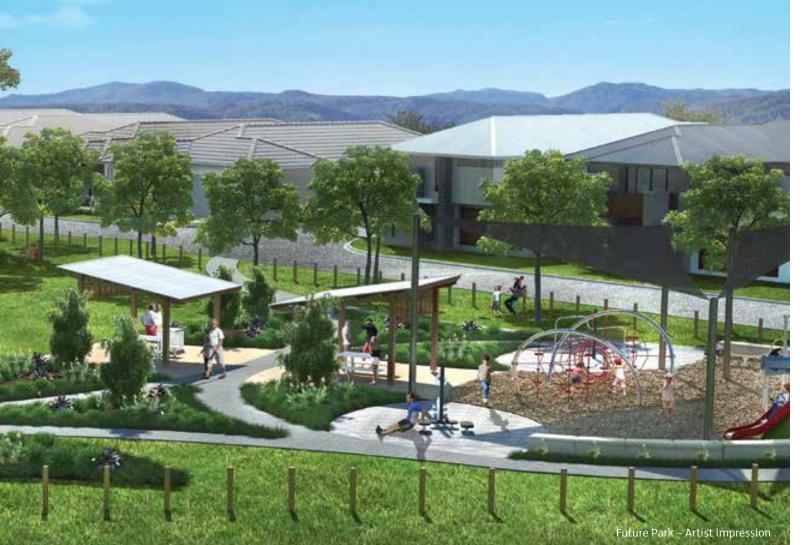

Riverbank features 60 hectares of parklands, is graced with walking and cycling tracks, playgrounds, extensive green space, as well as picnic and BBQ spots that provide every reason for you to get out and explore.