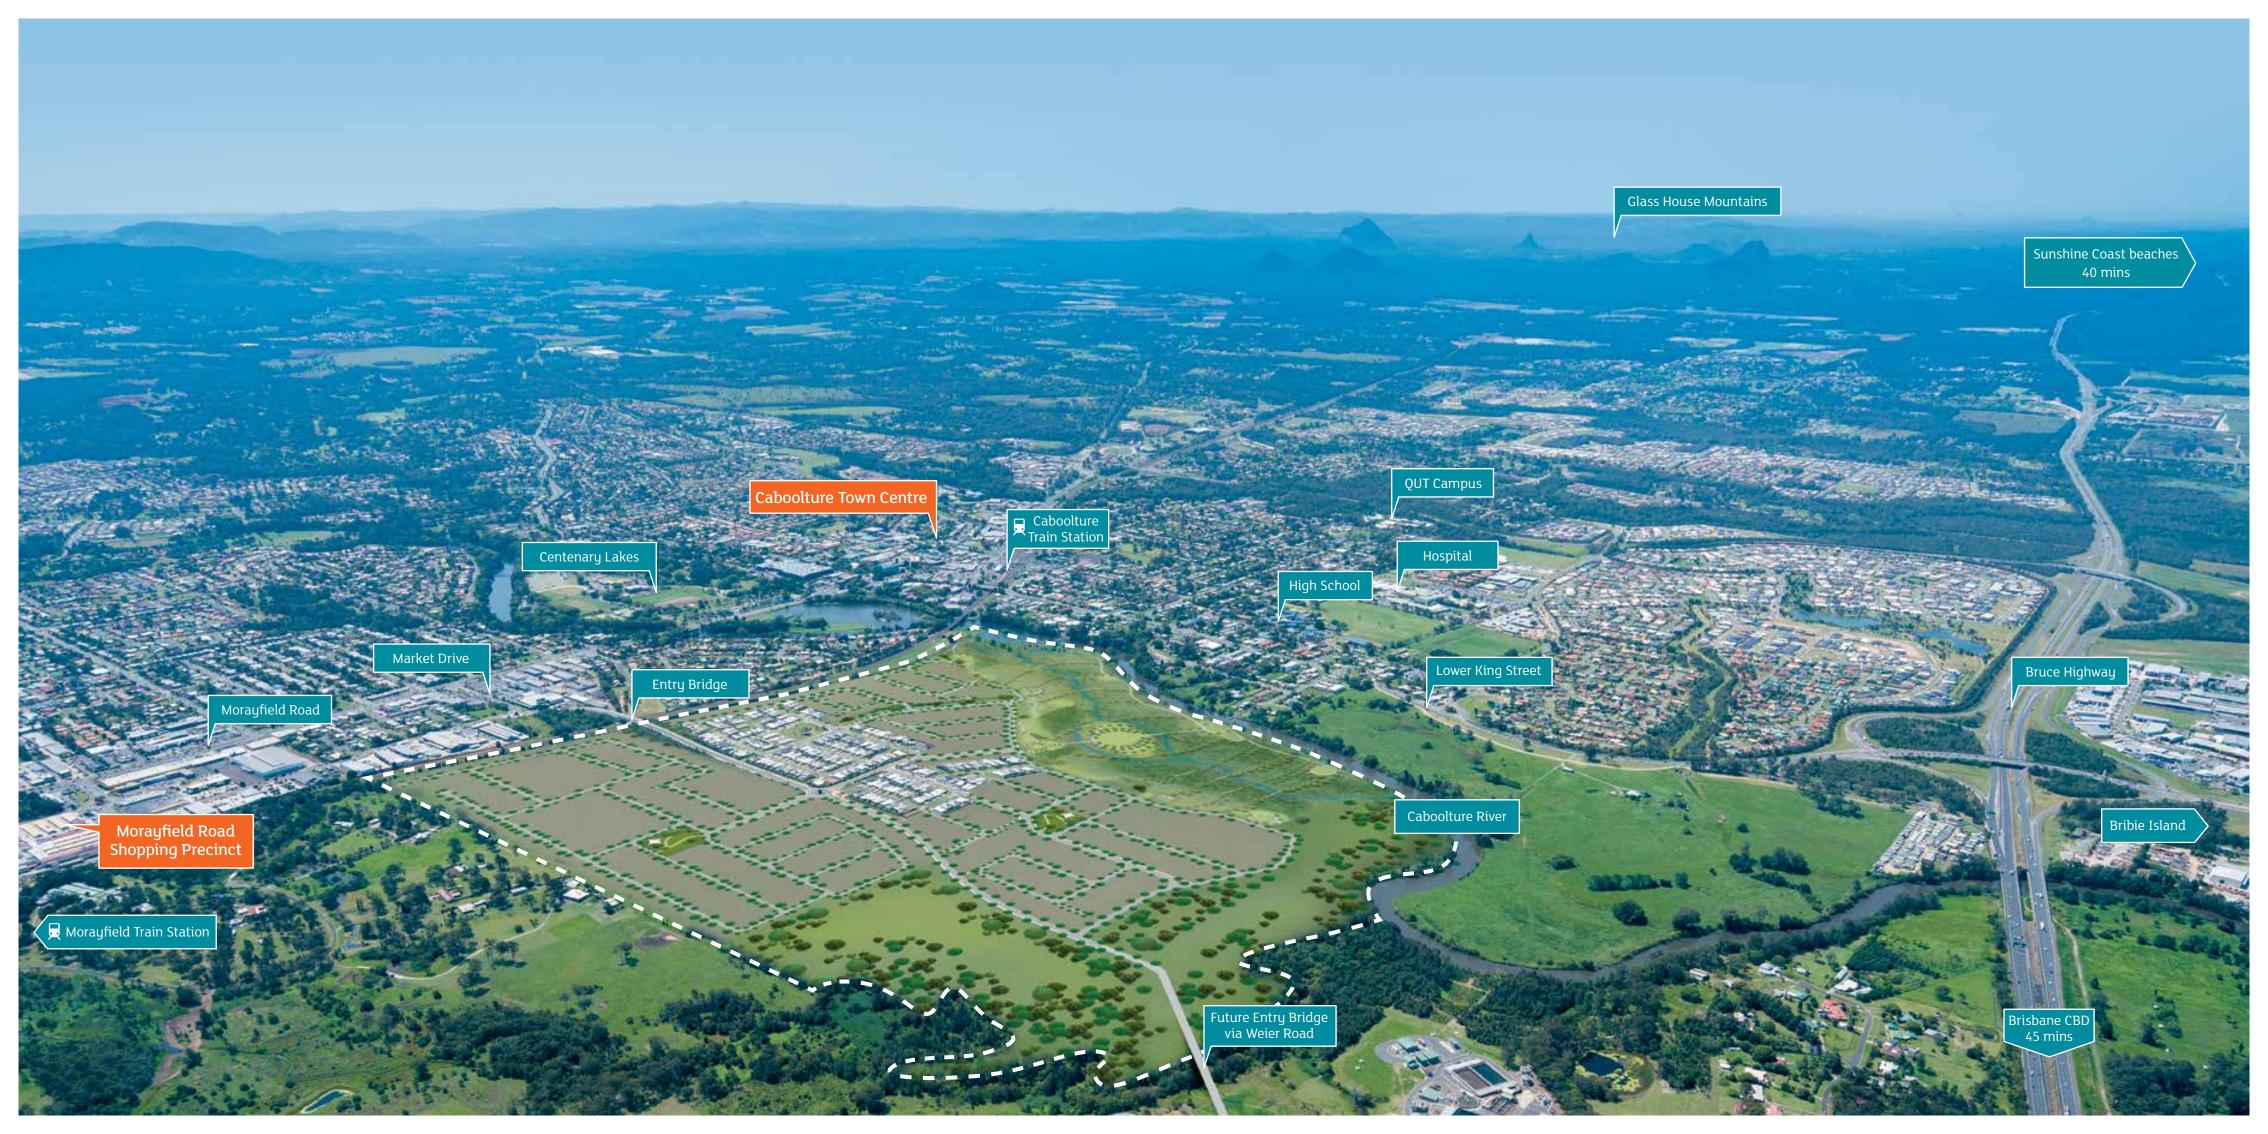

This idyllic, exceptionally convenient spot is your answer to achieving the lifestyle you've always craved.

Beautifully positioned beside the Caboolture River, Riverbank lies between the suburbs of Caboolture and Morayfield. Here you can revel in all the great things that living in a well-planned, cleverly positioned address brings.

#### All within reach

1.5km of river frontage

150 494

hectares of total space hectares of natural and formal parklands

1,200 Mix of home sizes and styles residential lets

1.5km to the Caboolture Town Centre

40min drive to the Sunshine Coast surf beaches

400m from Centenary Lakes' sporting and recreation facilities

Walking distance to Morayfield Shopping Centre

**20**min drive to Bribie Island, beaches and parks

Minutes to private and public schools minutes to the Caboolture & Morayfield train stations. Buses within walking distance

# Close to perfect

Riverbank is merely minutes from Morayfield Shopping Centre and Woolworths while local child care, primary and secondary schools will have you spoilt for choice.

Transport links are also conveniently close by, with Caboolture and Morayfield train stations within a 2km radius. There's even a bus stop that can have you directly departing from the estate. Riverbank also provides easy access to the Bruce Highway when you want to head to Brisbane's CBD and the Sunshine beaches are just a 40 minute drive away.

All your sports and recreation needs are served up on a platter too, with Caboolture Indoor Sports Centre, Aquatic Kids Swim School and Centenary Lakes' Sport Complex all within easy reach.

Your health, dental and home handyman needs are met too, with Caboolture Public & Private Hospital, Morayfield Road Medical and Dental Centre as well as Bunnings and Masters close enough to well and truly call them local.