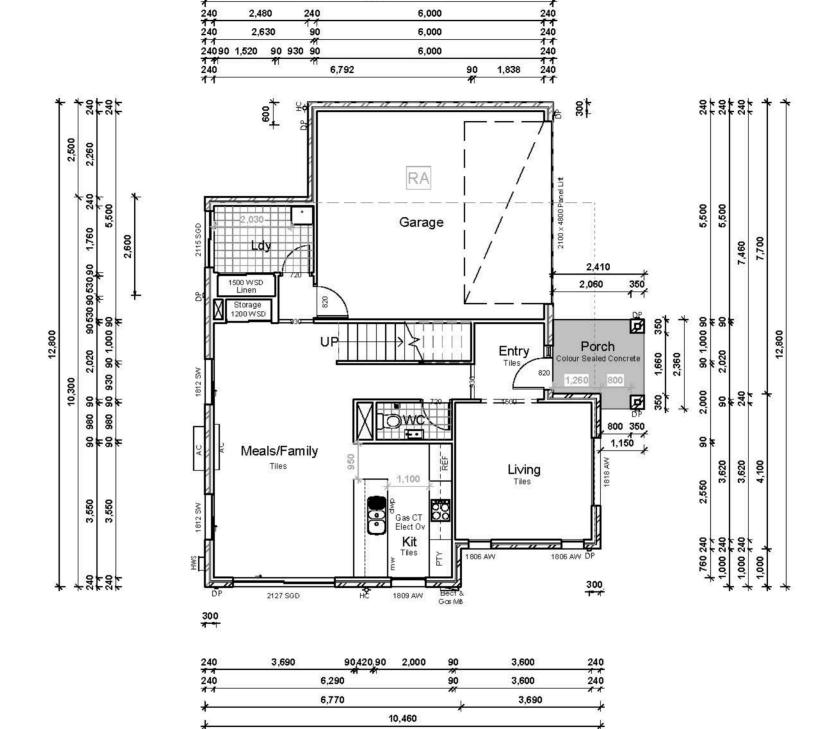

# Floor Areas

| GF Living | 77.28 m² |
|-----------|----------|
| Garage    | 36,48 m² |
| Porch     | 5.18 m²  |
| FF Living | 97.91 m² |
|           |          |

216.85 m²

Ground Floor Plan

1:100

| 3         |                                                                              |
|-----------|------------------------------------------------------------------------------|
| - AUDALSS | Lot 2029 Cnr Stockport Crescent<br>& Milne Street . ROCKBANK .<br>VIC . 3335 |
| =         | (Magazani)                                                                   |

Floor Areas

77.28 m²

36.48 m<sup>2</sup>

97.91 m<sup>2</sup> 216.85 m<sup>2</sup>

5.18 m<sup>2</sup>

GF Living

Garage

FF Living

Porch

| C      | 3 | 100 M | GROUND FLOOR | 1 : 100 | 200 |
|--------|---|-------|--------------|---------|-----|
| SLUE   | # | DATE  | DESCRIPTION  |         | E E |
| 1ENDME |   |       |              |         | TI  |

### WINDOWS

Unless dimensioned all windows are to be centred to the room in which they are located. IF a window is NOT centred OR dimensioned - ASK the job supervisor

### **WINDOWS**

Unless dimensioned all windows are to be centred to the room in which they are located. IF a window is NOT centred OR dimensioned - ASK the job supervisor