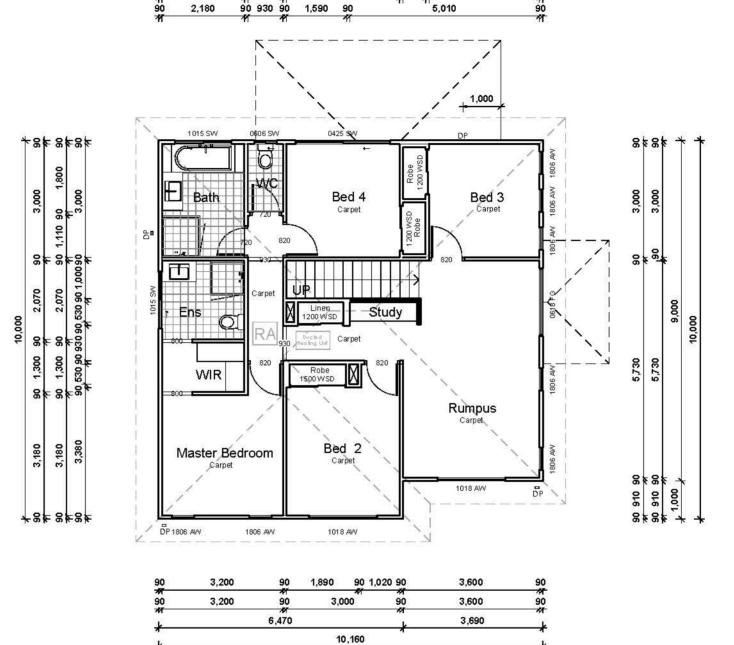

First Floor Plan 1:100

Lot 2029 Cnr Stockport Crescent & Milne Street . ROCKBANK . VIC . 3335 SP

County: Map Ref:
Local Authority: Melton City Council
Wind Rating:
Area of Land:
252m2 252m2 47% Site coverage: Job Number: 136060 Prelim Drawings 29/05/18 Issue: Date:

**DESIGN: Custom** Ceiling GF Ceiling FF 2440 Ceiling SF Roof Pitch 25.00° Roof Material Concrete Tile Eave O'hang 450 03a FIRST FLOOR # DATE DESCRIPTION

1:100

This plan may not be copied in part or in whole without the written permission of Impact Homes Pty Ltd D Copyright 2014 Impact Homes Pt

2,180 2,180

|                 | 10,160   | )     |           |       | v        |
|-----------------|----------|-------|-----------|-------|----------|
|                 | 9,980    | Ê     |           |       | 90       |
| 90 930 90210 90 | 1,290 90 | 1,780 | 90        | 3,140 | 90<br>41 |
| <b>M M M</b>    | 41       |       | 11        |       | 19       |
| 90 930 90       | 2,990    | 90,   | 600,90    | 2,920 | 90       |
| 90 930 90 1,    | 590 90   | 11    | 7<br>5,01 | 0     | 90       |