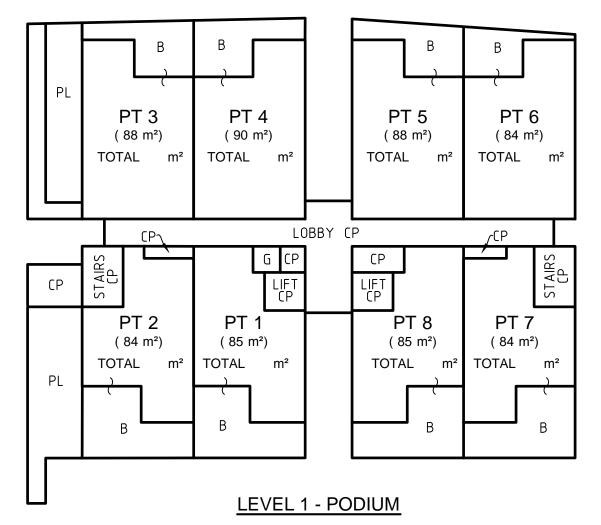

## **BUILDING A**

Level 1 Lot 2

THIS IS A DRAFT PLAN ONLY AND IS SUBJECT TO FINAL SURVEY

19

В В **PT11** PT12 PT13 **PT14** (80 m<sup>2</sup>) (80 m<sup>2</sup>) (80 m<sup>2</sup>) (80 m<sup>2</sup>) TOTAL m² TOTAL m<sup>2</sup> TOTAL TOTAL LOBBY CP <sub>C</sub>СР (P STAIRS (P STAIRS (P G CP LIFT CP LIFT CP PT10 PT 9 **PT16** PT15 ( 66 m<sup>2</sup>) (67 m<sup>2</sup>) (67 m<sup>2</sup>) (66 m<sup>2</sup>)

NOTES:

CP ~ COMMON PROPERTY
G ~ GARBAGE CHUTE (CP)

PL ~ PLANTER (CP)

FOR CLARITY NOT ALL COMMON PROPERTY COLUMNS AND DUCTS HAVE BEEN SHOWN

THE STRATUM OF THE BALCONIES ARE LIMITED IN HEIGHT TO 2.5 ABOVE THEIR RESPECTIVE UPPER HARDSTAND SURFACES UNLESS COVERED WITHIN THIS LIMIT

"THIS IS A DRAFT STRATA PLAN PREPARED FOR CONTRACT PURPOSES ONLY. FINAL DIMENSIONS, AREAS AND LAYOUTS ARE SUBJECT TO SURVEY".

| Lot | Unit | Balcony | Parking | Store |
|-----|------|---------|---------|-------|
| 1   | 59   | 26      |         |       |
| 2   | 58   | 26      |         |       |
| 3   | 72   | 16      |         |       |
| 4   | 72   | 18      |         |       |
| 5   | 72   | 16      |         |       |
| 6   | 72   | 12      |         |       |
| 7   | 58   | 26      |         |       |
| 8   | 59   | 26      |         |       |
|     |      |         |         |       |