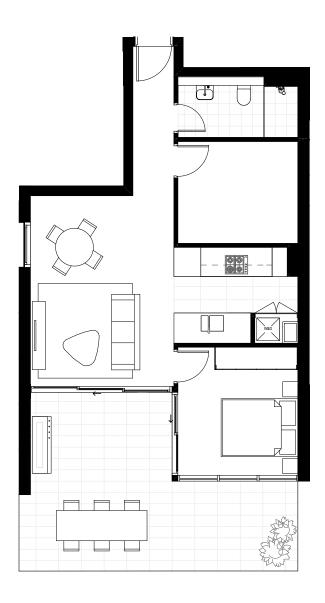

## ONE BEDROOM + STUDY

North Side | 19 Evans Ave, Eastlakes | Revised May 2018

## **BUILDING A**

Level 1 Lot 2

THIS IS A DRAFT PLAN ONLY AND IS SUBJECT TO FINAL SURVEY

19

В В **PT11** PT12 PT13 **PT14** (80 m<sup>2</sup>) (80 m<sup>2</sup>) (80 m<sup>2</sup>) (80 m<sup>2</sup>) TOTAL m² TOTAL m<sup>2</sup> TOTAL TOTAL LOBBY CP <sub>C</sub>СР (P STAIRS (P STAIRS (P G CP LIFT CP LIFT CP PT10 PT 9 **PT16** PT15 ( 66 m<sup>2</sup>) (67 m<sup>2</sup>) (67 m<sup>2</sup>) (66 m<sup>2</sup>)