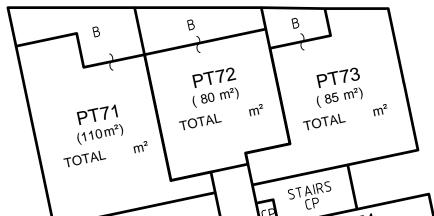

# **BUILDING B**

PT74 (72 m²) TOTAL

PT70 (82 m²) LIFT CP TOTAL

PT69

(82 m²)

PT68 ( 82 m²)

TOTAL

 $m^2$ 

TOTAL

PT75 (84 m²)  $m^2$ TOTAL

> PT76 (73 m²)

₽B.

 $m^2$ TOTAL

В

PT77

 $(120 \, \text{m}^2)$ PT67 TOTAL ( 84 m²)  $m^2$ TOTAL