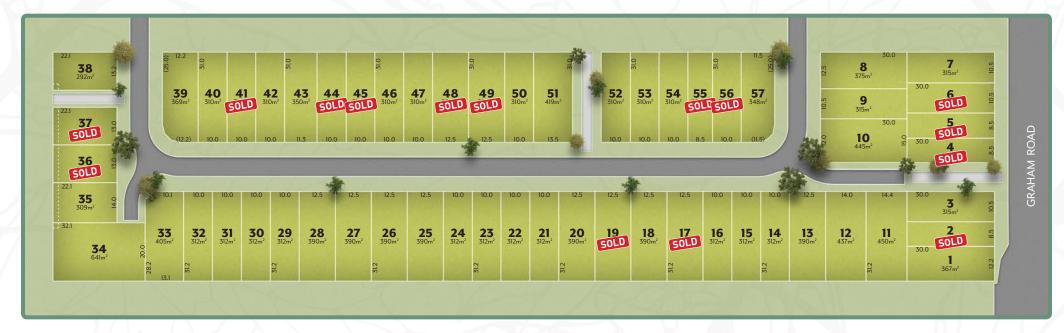

## Masterplan

OAKLAND POCKET IS A SINGLE STAGE DEVELOPMENT WITH A LIMITED RELEASE OF 57 PREMIUM FLAT ALLOTMENTS. CHOOSE YOUR BUILDER PARTNER TO CREATE YOUR DREAM HOME FROM ONE OF THE TOP LOCAL OR NATIONAL BUILDERS OPERATING IN THE AREA.

<sup>\*</sup>This plan is indicative only and every effort has been made to ensure accuracy. Registered survey plans or disclosure plans should be consulted and purchasers should carefully review information within the contract of sale prior to purchase.