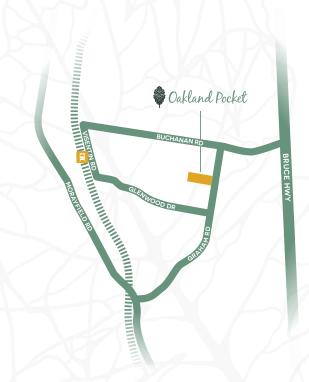

Adjoining the beautiful Brodies Park which includes walkways, bikeways, community facilities and picturesque waterways – Oakland Pocket is also ideally located close to key amenity with both the local state school and local high school within easy walking distance and a quality childcare facility also immediately next to the community.