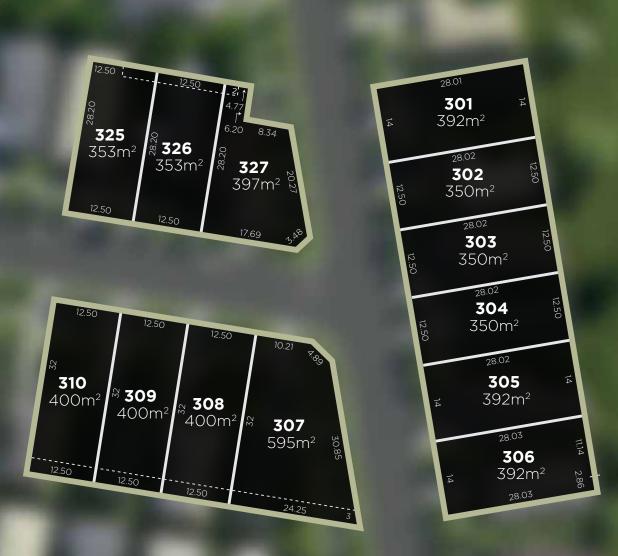

## Westwood's Stage 3A offers 13 lots ranging from 350m<sup>2</sup> to 595m<sup>2</sup>.

Directly adjacent to the community's 1.2km green central spine "The Walk", this diverse range of homesites offers a variety of choice, catering for all home requirements, budgets and lifestyles.