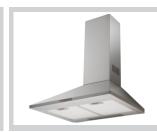

**KITCHEN** 4 burner 600mm gas stainless steel cooktop (single storey)

**KITCHEN** 600mm electric stainless steel oven (single storey)

**KITCHEN** 600mm stainless steel ducted canopy rangehood (single storey)