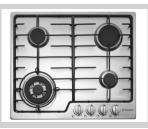

**KITCHEN** 4 burner 600mm gas stainless steel cooktop (single storey)

**KITCHEN** 600mm electric stainless steel oven (single storey)

**KITCHEN** 600mm stainless steel ducted canopy rangehood (single storey)