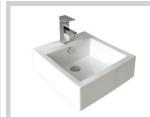

KITCHEN. **LAUNDRY** Gooseneck sink mixer

BATHROOM. **ENSUITE**, **POWDER ROOM** White, ceramic counter top

BATHROOM, ENSUITE, **POWDER ROOM** Upswept pin basin mixer

BATHROOM, **ENSUITE** Shower on wall bar with chrome wall mixer