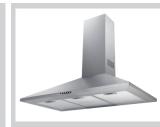

**KITCHEN** 4 burner 600mm gas stainless steel cooktop (single storey)

**KITCHEN** 600mm electric stainless steel oven (single storey)

**KITCHEN** 600mm stainless steel ducted canopy rangehood (single storey)