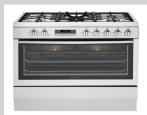

**KITCHEN** 4 burner 600mm gas stainless steel cooktop (single storey)

**KITCHEN** 600mm electric stainless steel oven (single storey)

**KITCHEN** 600mm stainless steel ducted canopy rangehood (single storey)