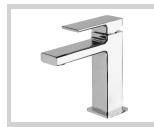

KITCHEN. **LAUNDRY** Gooseneck sink mixer

BATHROOM. **ENSUITE**, **POWDER ROOM** White, ceramic counter top

BATHROOM, ENSUITE, **POWDER ROOM** Upswept pin basin mixer

BATHROOM, **ENSUITE** Shower on wall bar with chrome wall mixer