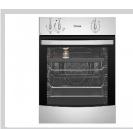

**KITCHEN** 4 burner 600mm gas stainless steel cooktop (single storey)

**KITCHEN** 600mm electric stainless steel oven (single storey)

**KITCHEN** 600mm stainless steel ducted canopy rangehood (single storey)