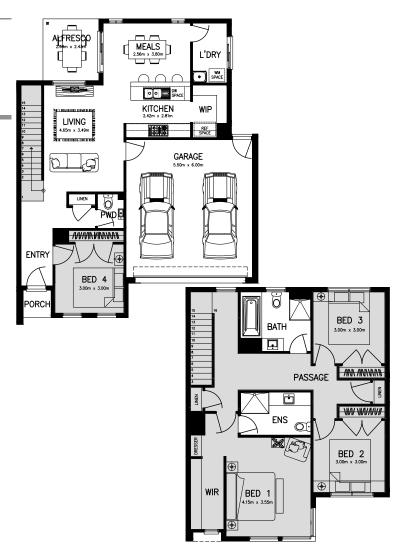

Build this on your land today!

\$339,150

**House name** BLISS 10.5 **Facade options** MODERN or CONTEMPORARY (revised)

4 🗀 2 👛 2 🦡

All images are artist impression only, furniture and some fixtures and fittings are not included. Price is correct at time of publication.

House Size: 203.27 square meters