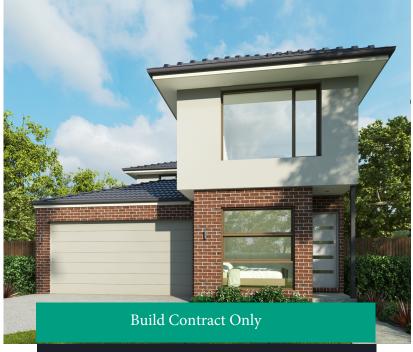

Build this on your land today!

\$339,150

**House name** BLISS 10.5 **Facade options** MODERN or CONTEMPORARY (revised)

4 🗀 2 👛 2 🦡

All images are artist impression only, furniture and some fixtures and fittings are not included. Price is correct at time of publication.

House Size: 203.27 square meters