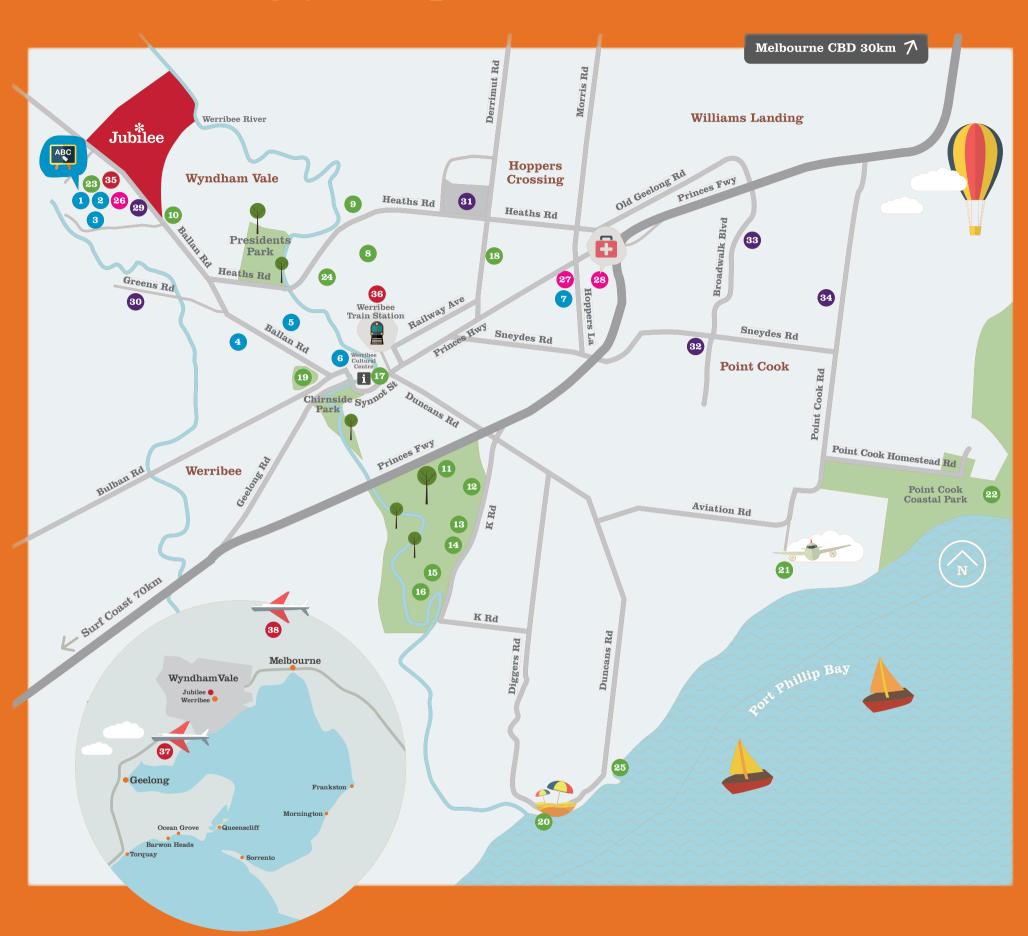

# Local amenities at a glance

All the things that make life special are waiting on your doorstep at Jubilee.

#### Education

- 1 Manor Lakes College
- 2 Our Lady of the Southern Cross Primary School
- 3 Wyndham Vale Library
- 4 Iramoo Primary School5 Manorvale Primary School
- 6 St Andrew's Primary Schoo
- 7 Victoria University
- 8 Westgrove Primary School
- 9 Bethany Catholic Primary School
- 10 Bethany Catholic Primary School

#### Recreation

- Werribee Open Range Zoo
- 12 National Equestrian Centre
- 13 Werribee Park Mansion
- 14 Shadowfax Winery

#### 15 Werribee Polo Field

- 16 Werribee Golf Club
- 17 Werribee Cultural Centre
- 18 Aqua Pulse & Encore Events Centre
- 19 Werribee Racecourse
- 20 Werribee South Beac
- 21 RAAF Museum
- 22 Point Cook Homestead
- 23 Manor Lakes Cricket Club
- 24 Werribee Centrals Football/Netball Clu
- 25 Wyndham Harbour

#### Health/Retirement Living

- 26 Uniting AgeWell Manor Lakes Community
- 27 Werribee Mercy Hospital
- 28 St Vincent's Private Hospital

### Shopping

- 29 Manor Lakes Shopping Centre
- 30 Wyndham Vale Square Shopping Centre
- Pacific Werribee & Village Cinema
- 32 Featherbrook Shopping Centre
- 33 Stockland Point Cook Shopping Centre
- 34 Sanctuary Lakes Shopping Centre

#### Transport

- 35 Wyndham Vale Train Station
- 36 Werribee Train Station
- 37 Avalon Airpor
- 38 Melbourne Airport