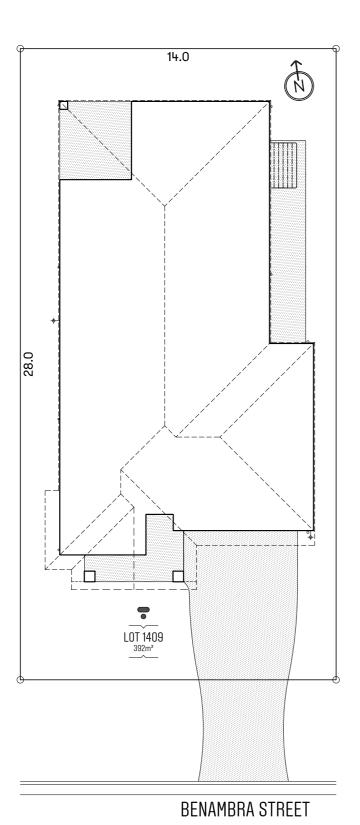

## **HOME OVERVIEW**

Design Grange 200 F1.3 Approx. House Area 204m<sup>2</sup> Land Area 392m<sup>2</sup> House Price \$249,980 Land Price \$282,000