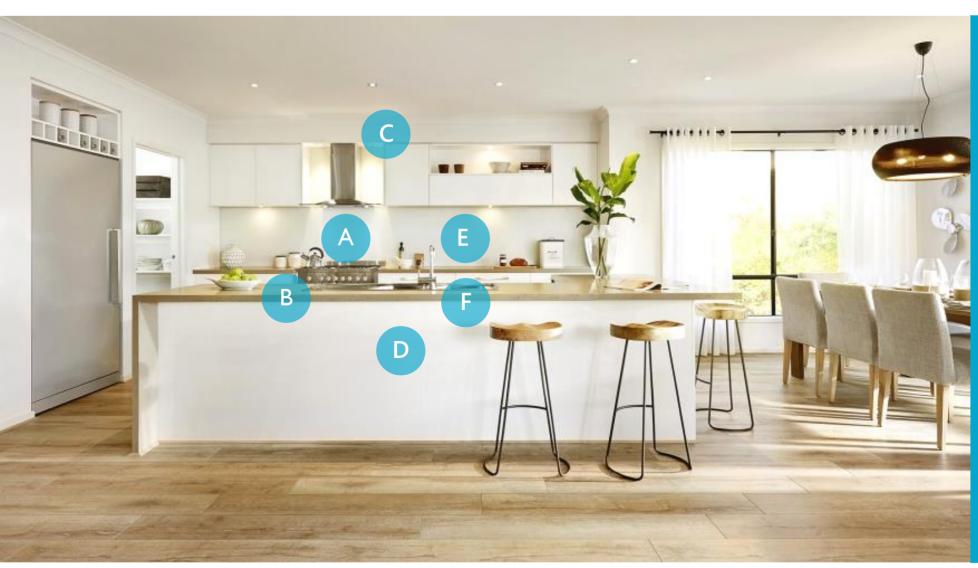

# Kitchen

OVEN
Smeg SFA561X 600mm Electric

DISHWASHER Smeg DWA6214S

DISCLAIMER: Photographs, artist illustrations and other pictures in this brochure/book may show fixtures, fittings of finishes (render as an example) which are not supplied by Transpire Constructions, or which are only available in some Transpire Constructions designs or when selected as inclusions for a particular design. This may include landscaping and outdoor items, floor coverings, furniture, kitchen, bathroom and light fittings and decorative items, which are shown as examples only. The final product may vary from the illustration and it is the sole discretion of Transpire Construction to use similar products depending on products availability.