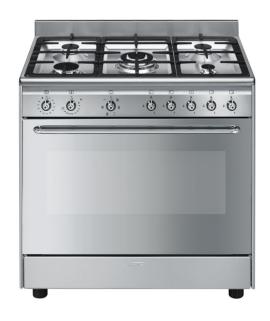

# Kitchen

OVEN
Smeg SFA561X 600mm Electric

DISHWASHER Smeg DWA6214S

DISCLAIMER: Photographs, artist illustrations and other pictures in this brochure/book may show fixtures, fittings of finishes (render as an example) which are not supplied by Transpire Constructions, or which are only available in some Transpire Constructions designs or when selected as inclusions for a particular design. This may include landscaping and outdoor items, floor coverings, furniture, kitchen, bathroom and light fittings and decorative items, which are shown as examples only. The final product may vary from the illustration and it is the sole discretion of Transpire Construction to use similar products depending on products availability.