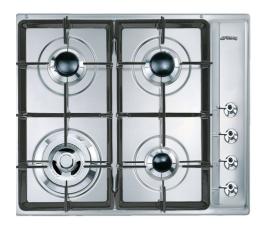

# Kitchen

OVEN
Smeg SFA561X 600mm Electric

DISHWASHER Smeg DWA6214S

DISCLAIMER: Photographs, artist illustrations and other pictures in this brochure/book may show fixtures, fittings of finishes (render as an example) which are not supplied by Transpire Constructions, or which are only available in some Transpire Constructions designs or when selected as inclusions for a particular design. This may include landscaping and outdoor items, floor coverings, furniture, kitchen, bathroom and light fittings and decorative items, which are shown as examples only. The final product may vary from the illustration and it is the sole discretion of Transpire Construction to use similar products depending on products availability.