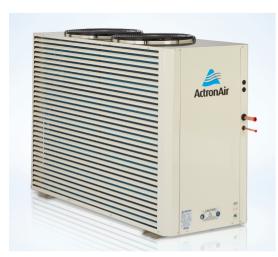

### **FULLY DUCTED AIR-CONDITIONING**

**Actron Classic Series** 

#### **Engineered for Australia**

Made with a superior operating range of -10°C to 50°C, the Classic ducted system is engineered to withstand the hottest and coldest conditions Australia can throw at it

#### From zero to comfort – instantly

Unlike a conventional inverter, which can take between 5 and 10 minutes to get up to full capacity, Classic can get up to maximum capacity almost immediately – perfect for when you need to get comfy fast

#### Total control at home

Actron build their own controls in Australia, designing them to be logical and user-friendly, which makes controlling your Classic a breeze