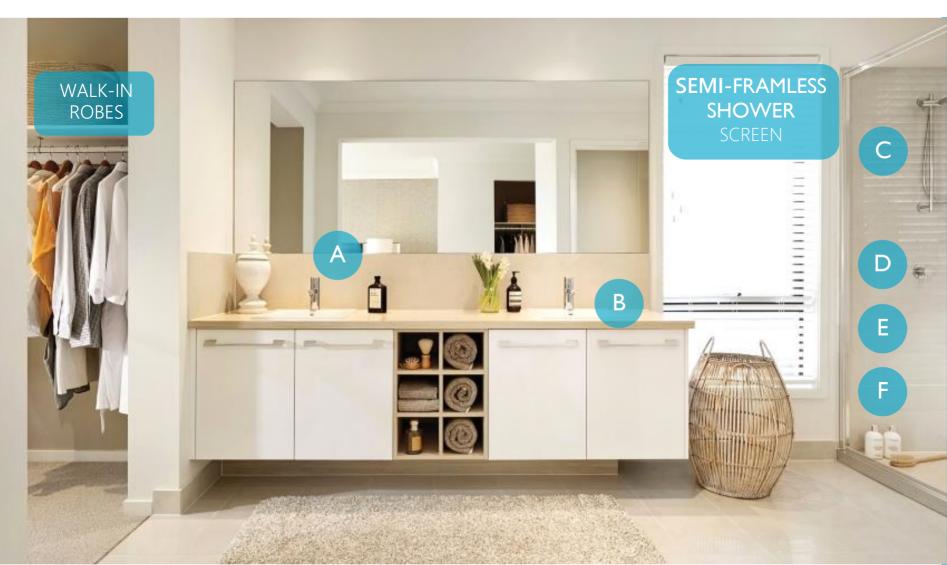

## **Ensuite**

### WALL HUNG HAND BASIN

American Standard Studio (where applicable)