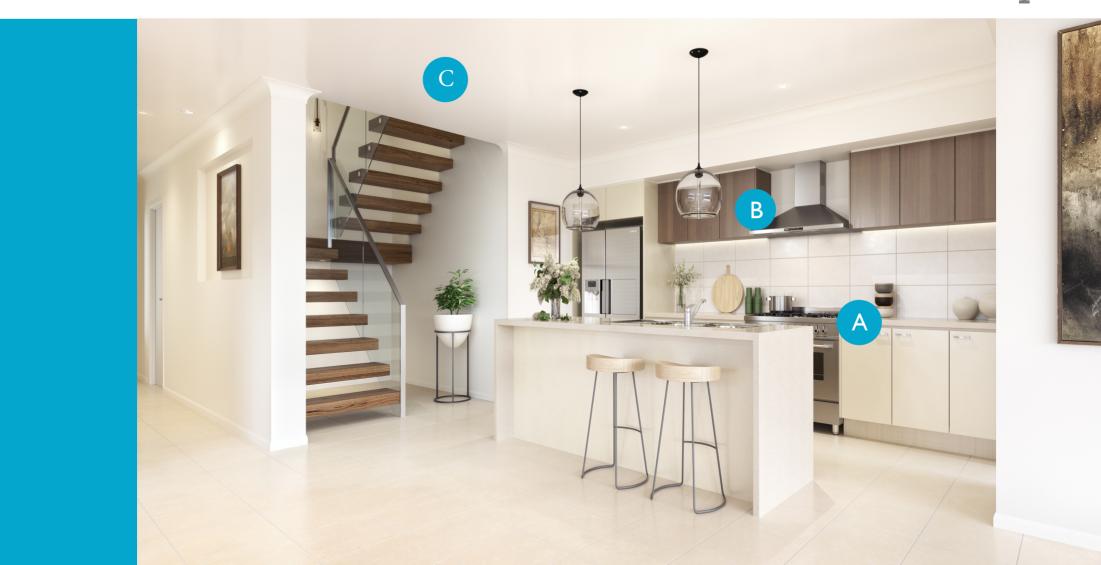

# Kitchen

OVEN
Smeg SFA561X 600mm Electric

DISHWASHER Smeg DWA6214S

DISCLAIMER: Photographs, artist illustrations and other pictures in this brochure/book may show fixtures, fittings of finishes (render as an example) which are not supplied by Transpire Constructions, or which are only available in some Transpire Constructions designs or when selected as inclusions for a particular design. This may include landscaping and outdoor items, floor coverings, furniture, kitchen, bathroom and light fittings and decorative items, which are shown as examples only. The final product may vary from the illustration and it is the sole discretion of Transpire Construction to use similar products depending on products availability.