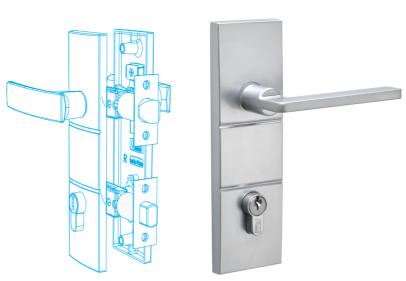

### **Door & Accessories**

### **ENTRY DOOR LOCK**

Lane Specifier Series Tri-Lock

**DOOR STOP** 

Lane Caletta Series Entrance Set with Double Cylinder Deadlock to External Doors (where applicable)