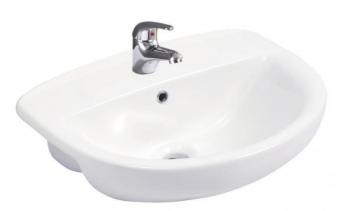

ailability.

# Kitchen











OVEN
Smeg SFA561X 600mm Electric







DISHWASHER Smeg DWA6214S















DISCLAIMER: Photographs, artist illustrations and other pictures in this brochure/book may show fixtures, fittings of finishes (render as an example) which are not supplied by Transpire Constructions, or which are only available in some Transpire Constructions designs or when selected as inclusions for a particular design. This may include landscaping and outdoor items, floor coverings, furniture, kitchen, bathroom and light fittings and decorative items, which are shown as examples only. The final product may vary from the illustration and it is the sole discretion of Transpire Construction to use similar products depending on products availability.

## **Ensuite**





























# Bathroom











ROLL HOLDER
Pheonix Gen X







TOILET
Posh Dominique Back-to-Wall Suite









### **Powder Room**



### WALL HUNG HAND BASIN

American Standard Studio (where applicable)











# **TOILET**Posh Dominique Back-to-Wall Suite







# Laundry







B SINK
Base 42 litre S/S Laundry Tub
with White Metal Cabinet







### **Door & Accessories**





#### **ENTRY DOOR**

With Translucent Glazing Hume XN1 HumeXN5 or







### **ENTRY DOOR LOCK**

Lane Specifier Series Tri-Lock







**DOOR STOP** 







Lane Caletta Series Entrance Set with Double Cylinder Deadlock to External Doors (where applicable)







#### **INTERNAL SETS** Lane Caletta Series Lever Set







DISCLAIMER: Photographs, artist illustrations and other pictures in this broc