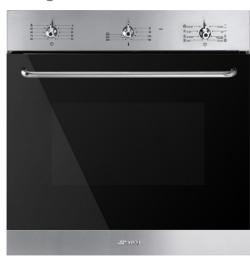

# Kitchen

OVEN
Smeg SFA561X 600mm Electric

DISHWASHER Smeg DWA6214S

DISCLAIMER: Photographs, artist illustrations and other pictures in this brochure/book may show fixtures, fittings of finishes (render as an example) which are not supplied by Transpire Constructions, or which are only available in some Transpire Constructions designs or when selected as inclusions for a particular design. This may include landscaping and outdoor items, floor coverings, furniture, kitchen, bathroom and light fittings and decorative items, which are shown as examples only. The final product may vary from the illustration and it is the sole discretion of Transpire Construction to use similar products depending on products availability.