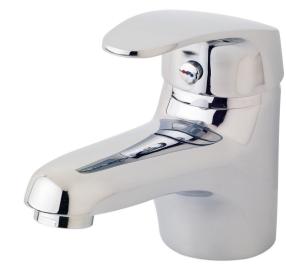

lability.

# Kitchen











OVEN
Smeg SFA561X 600mm Electric







DISHWASHER Smeg DWA6214S















DISCLAIMER: Photographs, artist illustrations and other pictures in this brochure/book may show fixtures, fittings of finishes (render as an example) which are not supplied by Transpire Constructions, or which are only available in some Transpire Constructions designs or when selected as inclusions for a particular design. This may include landscaping and outdoor items, floor coverings, furniture, kitchen, bathroom and light fittings and decorative items, which are shown as examples only. The final product may vary from the illustration and it is the sole discretion of Transpire Construction to use similar products depending on products availability.

## **Ensuite**





























# Bathroom











ROLL HOLDER
Pheonix Gen X







TOILET
Posh Dominique Back-to-Wall Suite









### **Powder Room**



### WALL HUNG HAND BASIN

American Standard Studio (where applicable)











# **TOILET**Posh Dominique Back-to-Wall Suite







# Laundry







B SINK
Base 42 litre S/S Laundry Tub
with White Metal Cabinet







### **Door & Accessories**





#### **ENTRY DOOR**

With Translucent Glazing Hume XN1 HumeXN5 or







### **ENTRY DOOR LOCK**

Lane Specifier Series Tri-Lock







**DOOR STOP** 







Lane Caletta Series Entrance Set with Double Cylinder Deadlock to External Doors (where applicable)







#### **INTERNAL SETS** Lane Caletta Series Lever Set







DISCLAIMER: Photographs, artist illustrations and other pictures in this brochu