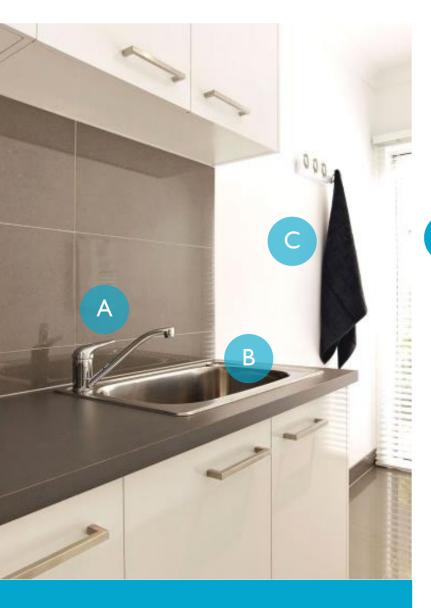

# Kitchen

OVEN
Smeg SFA561X 600mm Electric

DISHWASHER Smeg DWA6214S

DISCLAIMER: Photographs, artist illustrations and other pictures in this brochure/book may show fixtures, fittings of finishes (render as an example) which are not supplied by Transpire Constructions, or which are only available in some Transpire Constructions designs or when selected as inclusions for a particular design. This may include landscaping and outdoor items, floor coverings, furniture, kitchen, bathroom and light fittings and decorative items, which are shown as examples only. The final product may vary from the illustration and it is the sole discretion of Transpire Construction to use similar products depending on products availability.