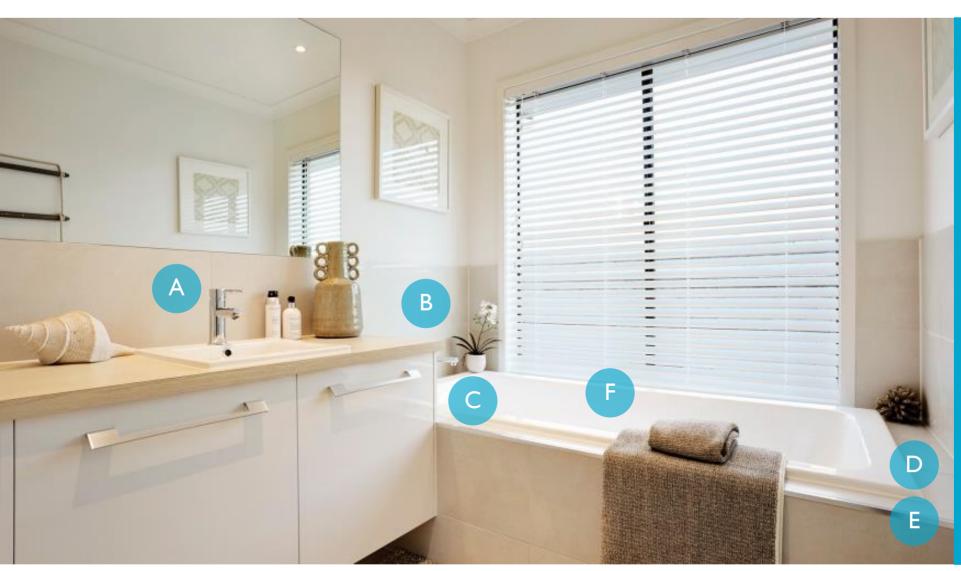

# Bathroom

ROLL HOLDER
Pheonix Gen X

TOILET
Posh Dominique Back-to-Wall Suite

### WALL HUNG HAND BASIN

American Standard Studio (where applicable)

# **TOILET**Posh Dominique Back-to-Wall Suite