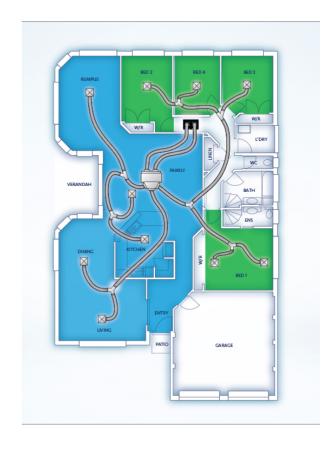

### **FULLY DUCTED AIR-CONDITIONING**

**Actron Classic Series** 

#### **Engineered for Australia**

Made with a superior operating range of -10°C to 50°C, the Classic ducted system is engineered to withstand the hottest and coldest conditions Australia can throw at it

#### From zero to comfort – instantly

Unlike a conventional inverter, which can take between 5 and 10 minutes to get up to full capacity, Classic can get up to maximum capacity almost immediately – perfect for when you need to get comfy fast

#### Total control at home

Actron build their own controls in Australia, designing them to be logical and user-friendly, which makes controlling your Classic a breeze