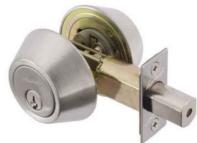

### **ENTRY DOOR LOCK**

Lane Specifier Series Tri-Lock

**DOOR STOP** 

Lane Caletta Series Entrance Set with Double Cylinder Deadlock to External Doors (where applicable)