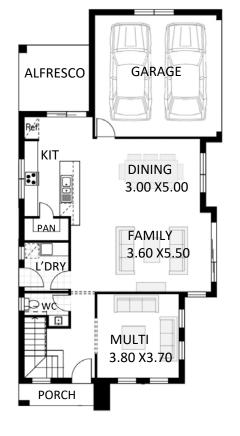

### AMBER 25

Double Garage - Floor Areas

Corner Lot Fits: Ground Floor: 98 sqm First Floor: 93 sqm Alfresco: 10 sqm Double Garage: 34 sqm Total Floor Area: 235 sqm

**GROUND FLOOR** 

FIRST FLOOR

**WALNUT** 