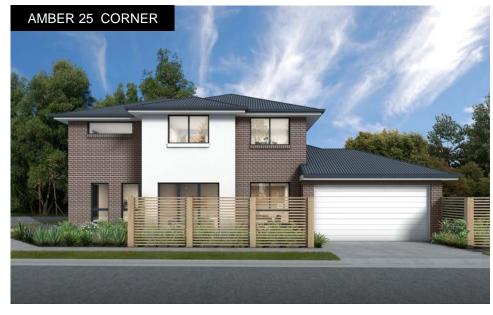

### AMBER 25

Double Garage - Floor Areas

Corner Lot Fits: Ground Floor: 98 sqm First Floor: 93 sqm Alfresco: 10 sqm Double Garage: 34 sqm Total Floor Area: 235 sqm

**GROUND FLOOR** 

FIRST FLOOR

**WALNUT** 