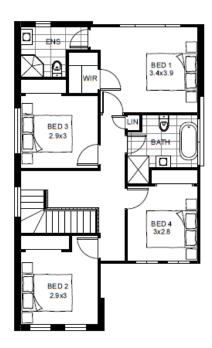

#### Double Garage - Floor Areas

Fits Wide: 12.5 m Ground Floor: 83 sqm First Floor: 81 sqm Alfresco: 7 sqm Double Garage: 34 sqm Total Floor Area: 205 sqm

AMBER 25

Quaint and cozy on the outside with porch and alfresco, this four-bedroom home surprises with an open kitchen, large dining and family area. A side entry garage suits this attractive double storey house plan for a corner lot.

### AMBER 25

Double Garage - Floor Areas

Corner Lot Fits: Ground Floor: 98 sqm First Floor: 93 sqm Alfresco: 10 sqm Double Garage: 34 sqm Total Floor Area: 235 sqm

**GROUND FLOOR** 

FIRST FLOOR

**WALNUT** 