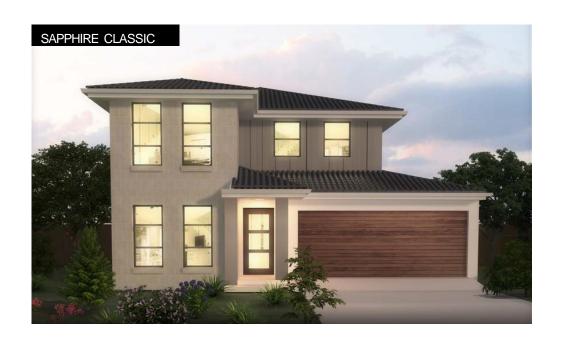

#### Floor Areas

Fits Wide: 10 m Ground Floor: 144 sqm Alfresco: 11 sqm Garage: 20 sqm Total Floor Area: 175 sqm

**SAPPHIRE 23** 

This specious four-bedroom home takes a deep impression on your family and friends. Sapphire is an open plan living and dining area.

### **SAPPHIRE 23**