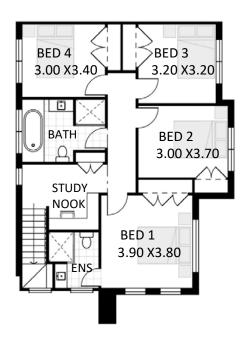

Walnut with an open plan living, a separate lounge and plenty of spaces to relax. There are two options for the layout, it is perfect for large families.

#### Double Garage - Floor Areas

Fits Wide: 12.5 m Ground Floor: 77 sqm First Floor: 91 sqm Alfresco: 10 sqm Double Garage: 33 sqm Total Floor Area: 211 sqm