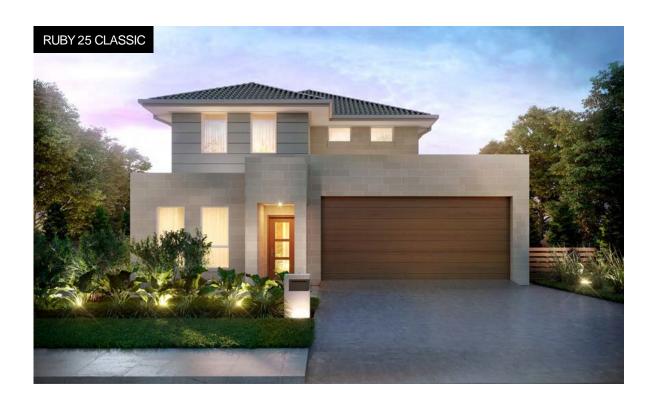

oor: 144 sqm Alfresco: 11 sqm Garage: 20 sqm Total Floor Area: 175 sqm



**SAPPHIRE 23** 

This specious four-bedroom home takes a deep impression on your family and friends. Sapphire is an open plan living and dining area.



### **SAPPHIRE 23**















#### Single Garage - Floor Areas

Fits Wide: 10 m Ground Floor: 92sqm First Floor: 81 sqm Alfresco: 10 sqm Single Garage: 21 sqm Total Floor Area: 204 sqm

#### Double Garage - Floor Areas

Fits Wide: 12.5 m Ground Floor: 92 sqm First Floor: 81 sqm Alfresco: 10 sqm Double Garage: 34 sqm Total Floor Area: 217 sqm

**GROUND FLOOR** 

**FIRST FLOOR** 

RUBY 25

Modern and chic would be the best way to describe the Ruby 25. With large open living area, this four-bedroom home offers the good contemporary design with functional appeal.



### **RUBY 25**

















#### Single Garage - Floor Areas

Fits Wide: 10 m Ground Floor: 89 sqm First Floor: 97 sqm Alfresco: 9 sqm Single Garage: 21 sqm Total Floor Area: 216 sqm

#### Double Garage - Floor Areas

12.5 m Fits Wide: Ground Floor: 89 sqm First Floor: 97 sqm Alfresco: 9 sqm Double Garage: 34 sqm Total Floor Area: 229 sqm

**GROUND FLOOR** 

FIRST FLOOR



**SAPPHIRE 22** 

This specious four-bedroom home takes a deep impression on your family and friends. Sapphire is an open plan living and dining area.



### **SAPPHIRE 22**

















#### Double Garage - Floor Areas

Fits Wide: 12.5 m Ground Floor: 83 sqm First Floor: 81 sqm Alfresco: 7 sqm Double Garage: 34 sqm Total Floor Area: 205 sqm



AMBER 25

Quaint and cozy on the outside with porch and alfresco,