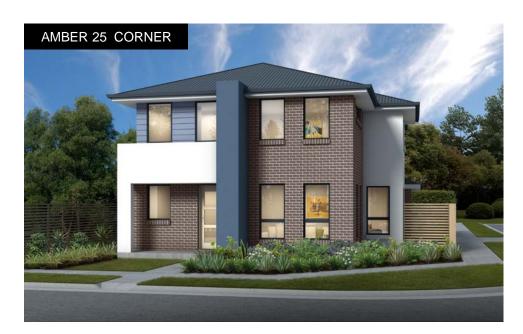

#### Double Garage - Floor Areas

Fits Wide: 12.5 m Ground Floor: 83 sqm First Floor: 81 sqm Alfresco: 7 sqm Double Garage: 34 sqm Total Floor Area: 205 sqm

AMBER 25

Quaint and cozy on the outside with porch and alfresco, this four-bedroom home surprises with an open kitchen, large dining and family area. A side entry garage suits this attractive double storey house plan for a corner lot.

### AMBER 25

Double Garage - Floor Areas

Corner Lot Fits: Ground Floor: 98 sqm First Floor: 93 sqm Alfresco: 10 sqm Double Garage: 34 sqm Total Floor Area: 235 sqm

**GROUND FLOOR** 

FIRST FLOOR

**WALNUT** 