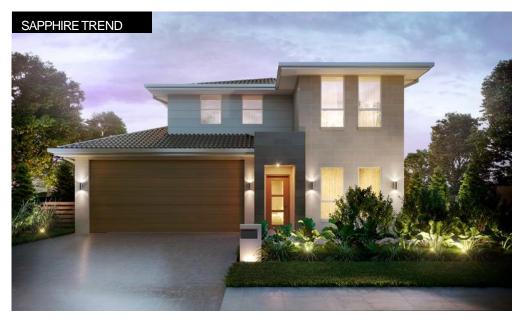

#### Floor Areas

Fits Wide: 10 m Ground Floor: 144 sqm Alfresco: 11 sqm Garage: 20 sqm Total Floor Area: 175 sqm

**SAPPHIRE 23** 

This specious four-bedroom home takes a deep impression on your family and friends. Sapphire is an open plan living and dining area.

### **SAPPHIRE 23**