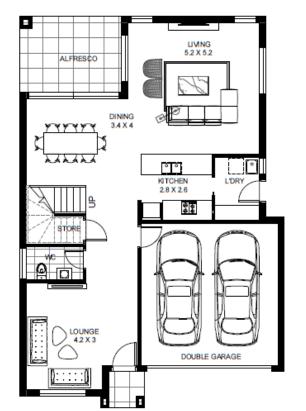

### **SAPPHIRE 23**

#### Single Garage - Floor Areas

Fits Wide: 10 m Ground Floor: 92sqm First Floor: 81 sqm Alfresco: 10 sqm Single Garage: 21 sqm Total Floor Area: 204 sqm

#### Double Garage - Floor Areas

Fits Wide: 12.5 m Ground Floor: 92 sqm First Floor: 81 sqm Alfresco: 10 sqm Double Garage: 34 sqm Total Floor Area: 217 sqm

**GROUND FLOOR** 

**FIRST FLOOR** 

RUBY 25

Modern and chic would be the best way to describe the Ruby 25. With large open living area, this four-bedroom home offers the good contemporary design with functional appeal.