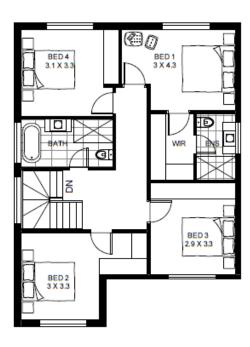

### **SAPPHIRE 23**

#### Single Garage - Floor Areas

Fits Wide: 10 m Ground Floor: 92sqm First Floor: 81 sqm Alfresco: 10 sqm Single Garage: 21 sqm Total Floor Area: 204 sqm

#### Double Garage - Floor Areas

Fits Wide: 12.5 m Ground Floor: 92 sqm First Floor: 81 sqm Alfresco: 10 sqm Double Garage: 34 sqm Total Floor Area: 217 sqm

**GROUND FLOOR** 

**FIRST FLOOR** 

RUBY 25

Modern and chic would be the best way to describe the Ruby 25. With large open living area, this four-bedroom home offers the good contemporary design with functional appeal.