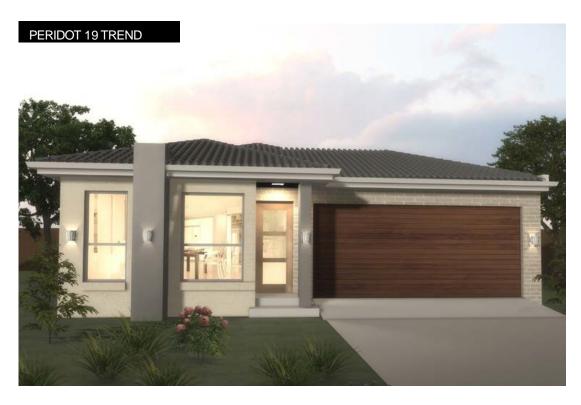

### SINGLE STOREY COLLECTION

PERIDOT 19

Designed with the best in mind for a narrowlot. Peridot 19 is perfect for those still wanting a specioushome packed with personality and style. With four-bedroom, open plan living and dining.