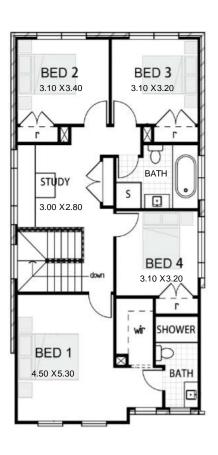

### **SAPPHIRE 22**

#### Double Garage - Floor Areas

Fits Wide: 12.5 m Ground Floor: 83 sqm First Floor: 81 sqm Alfresco: 7 sqm Double Garage: 34 sqm Total Floor Area: 205 sqm

AMBER 25

Quaint and cozy on the outside with porch and alfresco, this four-bedroom home surprises with an open kitchen, large dining and family area. A side entry garage suits this attractive double storey house plan for a corner lot.