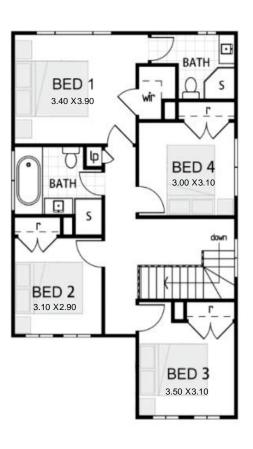

### **RUBY 25**

#### Single Garage - Floor Areas

Fits Wide: 10 m Ground Floor: 89 sqm First Floor: 97 sqm Alfresco: 9 sqm Single Garage: 21 sqm Total Floor Area: 216 sqm

#### Double Garage - Floor Areas

12.5 m Fits Wide: Ground Floor: 89 sqm First Floor: 97 sqm Alfresco: 9 sqm Double Garage: 34 sqm Total Floor Area: 229 sqm

**GROUND FLOOR** 

FIRST FLOOR

**SAPPHIRE 22** 

This specious four-bedroom home takes a deep impression on your family and friends. Sapphire is an open plan living and dining area.