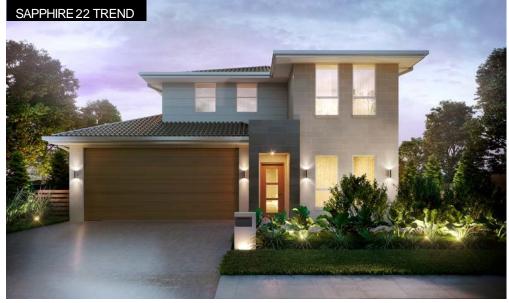

### **SAPPHIRE 22**

#### Double Garage - Floor Areas

Fits Wide: 12.5 m Ground Floor: 83 sqm First Floor: 81 sqm Alfresco: 7 sqm Double Garage: 34 sqm Total Floor Area: 205 sqm

AMBER 25

Quaint and cozy on the outside with porch and alfresco, this four-bedroom home surprises with an open kitchen, large dining and family area. A side entry garage suits this attractive double storey house plan for a corner lot.