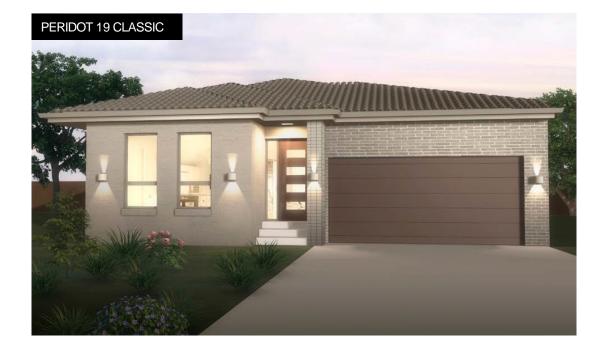

### SINGLE STOREY COLLECTION

PERIDOT 19

Designed with the best in mind for a narrowlot. Peridot 19 is perfect for those still wanting a specioushome packed with personality and style. With four-bedroom, open plan living and dining.

#### Floor Areas

Fits Wide: 10 m

Ground Floor: 143 sqm

Alfresco: 12 sqm

Garage: 19 sqm

Total Floor Area: 174 sqm