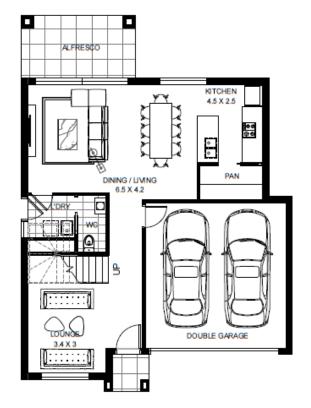

Walnut with an open plan living, a separate lounge and plenty of spaces to relax. There are two options for the layout, it is perfect for large families.

#### Double Garage - Floor Areas

Fits Wide: 12.5 m Ground Floor: 98 sqm First Floor: 94 sqm Alfresco: 12 sqm Double Garage: 33 sqm Total Floor Area: 237 sqm