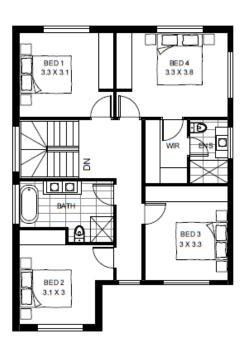

### **RUBY 25**

#### Single Garage - Floor Areas

Fits Wide: 10 m Ground Floor: 89 sqm First Floor: 97 sqm Alfresco: 9 sqm Single Garage: 21 sqm Total Floor Area: 216 sqm

#### Double Garage - Floor Areas

12.5 m Fits Wide: Ground Floor: 89 sqm First Floor: 97 sqm Alfresco: 9 sqm Double Garage: 34 sqm Total Floor Area: 229 sqm

**GROUND FLOOR** 

FIRST FLOOR

**SAPPHIRE 22** 

This specious four-bedroom home takes a deep impression on your family and friends. Sapphire is an open plan living and dining area.