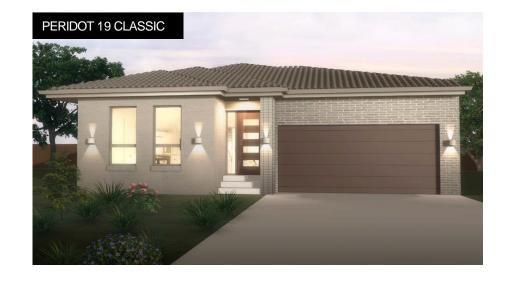

### SINGLE STOREY COLLECTION

PERIDOT 19

Designed with the best in mind for a narrowlot. Peridot 19 is perfect for those still wanting a specioushome packed with personality and style. With four-bedroom, open plan living and dining.

#### Floor Areas

Fits Wide: 10 m

Ground Floor: 143 sqm

Alfresco: 12 sqm

Garage: 19 sqm

Total Floor Area: 174 sqm