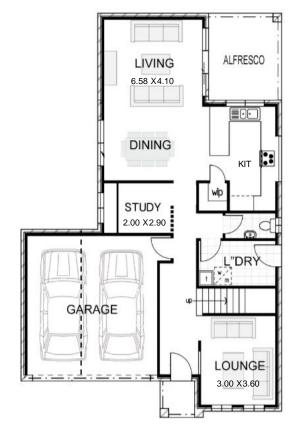

#### Floor Areas

Fits Wide: 10 m Ground Floor: 144 sqm Alfresco: 11 sqm Garage: 20 sqm Total Floor Area: 175 sqm

**SAPPHIRE 23** 

This specious four-bedroom home takes a deep impression on your family and friends. Sapphire is an open plan living and dining area.

### **SAPPHIRE 23**

#### Single Garage - Floor Areas

Fits Wide: 10 m Ground Floor: 92sqm First Floor: 81 sqm Alfresco: 10 sqm Single Garage: 21 sqm Total Floor Area: 204 sqm

#### Double Garage - Floor Areas

Fits Wide: 12.5 m Ground Floor: 92 sqm First Floor: 81 sqm Alfresco: 10 sqm Double Garage: 34 sqm Total Floor Area: 217 sqm

**GROUND FLOOR** 

**FIRST FLOOR** 

RUBY 25

Modern and chic would be the best way to describe the Ruby 25. With large open living area, this four-bedroom home offers the good contemporary design with functional appeal.