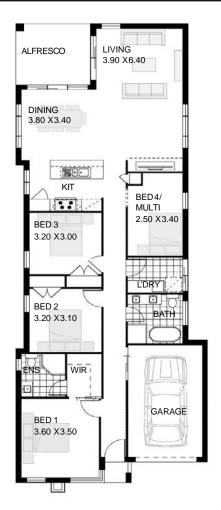

### SINGLE STOREY COLLECTION

PERIDOT 19

Designed with the best in mind for a narrowlot. Peridot 19 is perfect for those still wanting a specioushome packed with personality and style. With four-bedroom, open plan living and dining.

#### Floor Areas

Fits Wide: 10 m

Ground Floor: 143 sqm

Alfresco: 12 sqm

Garage: 19 sqm

Total Floor Area: 174 sqm