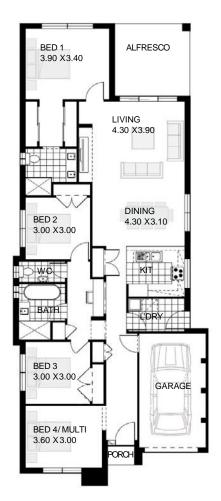

### SINGLE STOREY COLLECTION

PERIDOT 19

Designed with the best in mind for a narrowlot. Peridot 19 is perfect for those still wanting a specioushome packed with personality and style. With four-bedroom, open plan living and dining.

#### Floor Areas

Fits Wide: 10 m

Ground Floor: 143 sqm

Alfresco: 12 sqm

Garage: 19 sqm

Total Floor Area: 174 sqm