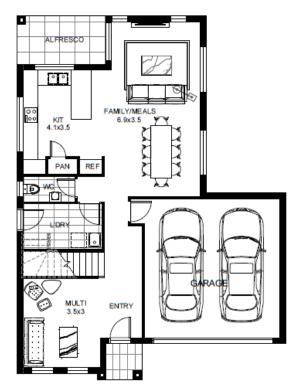

#### Double Garage - Floor Areas

Fits Wide: 12.5 m Ground Floor: 83 sqm First Floor: 81 sqm Alfresco: 7 sqm Double Garage: 34 sqm Total Floor Area: 205 sqm

AMBER 25

Quaint and cozy on the outside with porch and alfresco, this four-bedroom home surprises with an open kitchen, large dining and family area. A side entry garage suits this attractive double storey house plan for a corner lot.

### AMBER 25

Double Garage - Floor Areas

Corner Lot Fits: Ground Floor: 98 sqm First Floor: 93 sqm Alfresco: 10 sqm Double Garage: 34 sqm Total Floor Area: 235 sqm

**GROUND FLOOR** 

FIRST FLOOR

**WALNUT** 