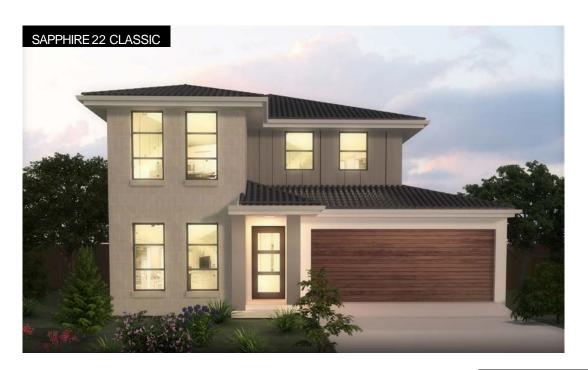

### **SAPPHIRE 22**

#### Double Garage - Floor Areas

Fits Wide: 12.5 m Ground Floor: 83 sqm First Floor: 81 sqm Alfresco: 7 sqm Double Garage: 34 sqm Total Floor Area: 205 sqm

AMBER 25

Quaint and cozy on the outside with porch and alfresco, this four-bedroom home surprises with an open kitchen, large dining and family area. A side entry garage suits this attractive double storey house plan for a corner lot.