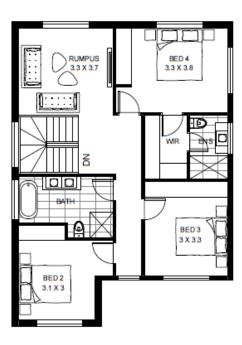

#### Single Garage - Floor Areas

Fits Wide: 10 m Ground Floor: 92sqm First Floor: 81 sqm Alfresco: 10 sqm Single Garage: 21 sqm Total Floor Area: 204 sqm

#### Double Garage - Floor Areas

Fits Wide: 12.5 m Ground Floor: 92 sqm First Floor: 81 sqm Alfresco: 10 sqm Double Garage: 34 sqm Total Floor Area: 217 sqm

**GROUND FLOOR** 

**FIRST FLOOR** 

RUBY 25

Modern and chic would be the best way to describe the Ruby 25. With large open living area, this four-bedroom home offers the good contemporary design with functional appeal.