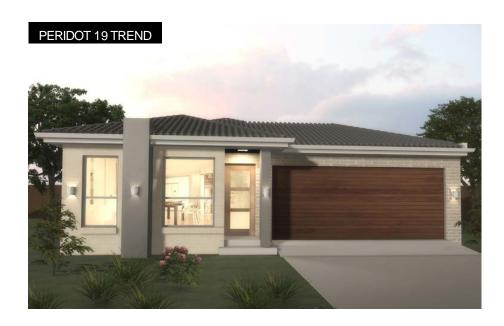

### SINGLE STOREY COLLECTION

PERIDOT 19

Designed with the best in mind for a narrowlot. Peridot 19 is perfect for those still wanting a specioushome packed with personality and style. With four-bedroom, open plan living and dining.

#### Floor Areas

Fits Wide: 10 m

Ground Floor: 143 sqm

Alfresco: 12 sqm

Garage: 19 sqm

Total Floor Area: 174 sqm