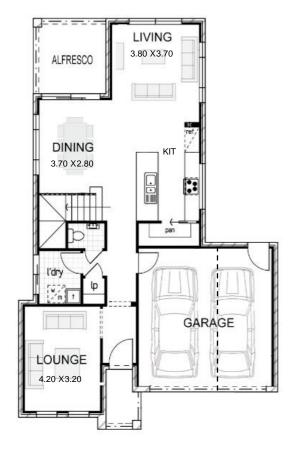

### **RUBY 25**

#### Single Garage - Floor Areas

Fits Wide: 10 m Ground Floor: 89 sqm First Floor: 97 sqm Alfresco: 9 sqm Single Garage: 21 sqm Total Floor Area: 216 sqm

#### Double Garage - Floor Areas

12.5 m Fits Wide: Ground Floor: 89 sqm First Floor: 97 sqm Alfresco: 9 sqm Double Garage: 34 sqm Total Floor Area: 229 sqm

**GROUND FLOOR** 

FIRST FLOOR

**SAPPHIRE 22** 

This specious four-bedroom home takes a deep impression on your family and friends. Sapphire is an open plan living and dining area.