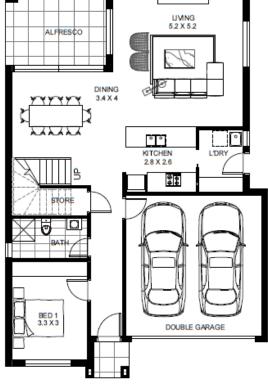

#### Single Garage - Floor Areas

Fits Wide: 10 m Ground Floor: 92sqm First Floor: 81 sqm Alfresco: 10 sqm Single Garage: 21 sqm Total Floor Area: 204 sqm

#### Double Garage - Floor Areas

Fits Wide: 12.5 m Ground Floor: 92 sqm First Floor: 81 sqm Alfresco: 10 sqm Double Garage: 34 sqm Total Floor Area: 217 sqm

**GROUND FLOOR** 

**FIRST FLOOR** 

RUBY 25

Modern and chic would be the best way to describe the Ruby 25. With large open living area, this four-bedroom home offers the good contemporary design with functional appeal.