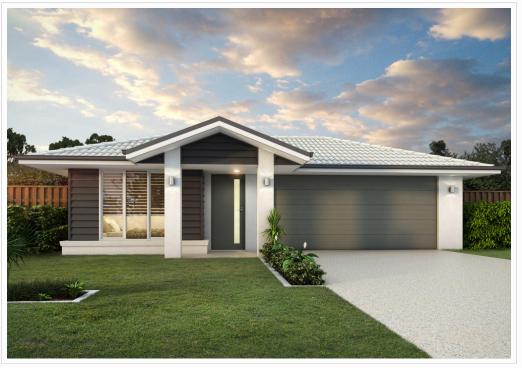

| Specifications     |                    |  |
|--------------------|--------------------|--|
| <b>-</b> 4         | 2 🚔 2              |  |
| Property Id        | 10281              |  |
| Property Type      | House & Land       |  |
| Status             | Available          |  |
| Contract Type      | 2 Part Contract    |  |
| Title Type         | Torrens / Freehold |  |
| Titled             | No                 |  |
| Indicative Package | No                 |  |
| Estimated Date     | 06/2018            |  |
| Vacancy Rate       | 1.5% Oct 17        |  |
| Land Area          | 450 sqm            |  |
| House Area         | 180 sqm            |  |
| Land Price         | \$258,888          |  |
| House Price        | \$269,850          |  |
| Total Price        | \$528,738          |  |
| Design             | Eden 180           |  |
| Stage              | 2.11               |  |
| Frontage           | 15 m               |  |
| Study              | No                 |  |
| Facade             | Deluxe 1           |  |
| Special Features   |                    |  |
| 2 living areas     |                    |  |