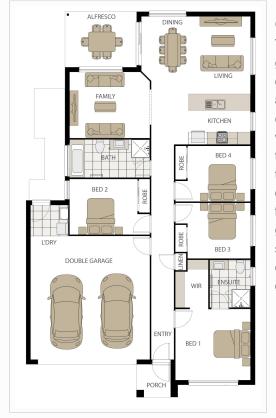

| Specifications     |                    |  |
|--------------------|--------------------|--|
| <b>-</b> 4         | 2 🚔 2              |  |
| Property Id        | 10281              |  |
| Property Type      | House & Land       |  |
| Status             | Available          |  |
| Contract Type      | 2 Part Contract    |  |
| Title Type         | Torrens / Freehold |  |
| Titled             | No                 |  |
| Indicative Package | No                 |  |
| Estimated Date     | 06/2018            |  |
| Vacancy Rate       | 1.5% Oct 17        |  |
| Land Area          | 450 sqm            |  |
| House Area         | 180 sqm            |  |
| Land Price         | \$258,888          |  |
| House Price        | \$269,850          |  |
| Total Price        | \$528,738          |  |
| Design             | Eden 180           |  |
| Stage              | 2.11               |  |
| Frontage           | 15 m               |  |
| Study              | No                 |  |
| Facade             | Deluxe 1           |  |
| Special Features   |                    |  |
| 2 living areas     |                    |  |