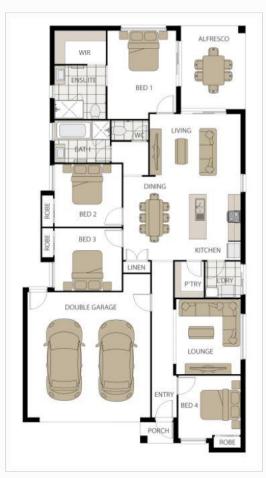

| 4                  | 2 🚔 2              |
|--------------------|--------------------|
| Property Id        | 10288              |
| Property Type      | House & Land       |
| Status             | Available          |
| Contract Type      | 2 Part Contract    |
| Title Type         | Torrens / Freehold |
| Titled             | No                 |
| Indicative Package | No                 |
| Estimated Date     | 06/2018            |
| Vacancy Rate       | 1.5% Oct 17        |
| Land Area          | 450 sqm            |
| House Area         | 194 sqm            |
| Land Price         | \$258,888          |
| House Price        | \$281,345          |
| Total Price        | \$540,233          |
| Design             | Coramba 194        |
| Stage              | 2.11               |
| Frontage           | 15 m               |
| Study              | No                 |
| Facade             | Traditional 1      |
| Special            | Features           |