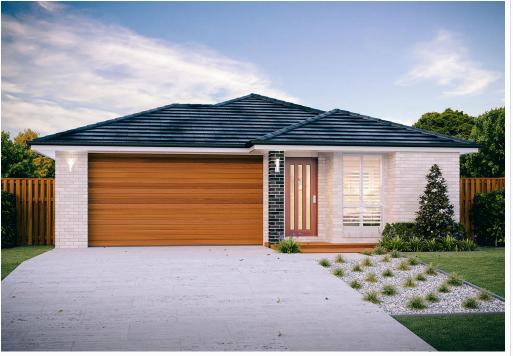

| 4                  | 2 🚔 2              |
|--------------------|--------------------|
| Property Id        | 10288              |
| Property Type      | House & Land       |
| Status             | Available          |
| Contract Type      | 2 Part Contract    |
| Title Type         | Torrens / Freehold |
| Titled             | No                 |
| Indicative Package | No                 |
| Estimated Date     | 06/2018            |
| Vacancy Rate       | 1.5% Oct 17        |
| Land Area          | 450 sqm            |
| House Area         | 194 sqm            |
| Land Price         | \$258,888          |
| House Price        | \$281,345          |
| Total Price        | \$540,233          |
| Design             | Coramba 194        |
| Stage              | 2.11               |
| Frontage           | 15 m               |
| Study              | No                 |
| Facade             | Traditional 1      |
| Special            | Features           |