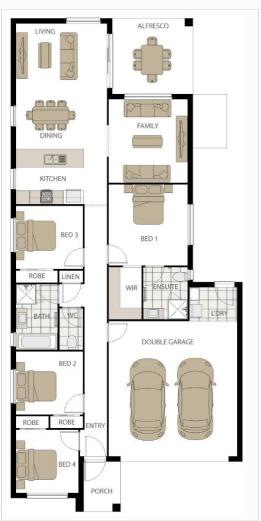

| Specifications     |                    |  |
|--------------------|--------------------|--|
| <b></b>   4        | 2 2 2              |  |
| Property Id        | 10289              |  |
| Property Type      | House & Land       |  |
| Status             | Available          |  |
| Contract Type      | 2 Part Contract    |  |
| Title Type         | Torrens / Freehold |  |
| Titled             | No                 |  |
| Indicative Package | No                 |  |
| Estimated Date     | 06/2018            |  |
| Vacancy Rate       | 1.5% Oct 17        |  |
| Land Area          | 450 sqm            |  |
| House Area         | 184 sqm            |  |
| Land Price         | \$258,888          |  |
| House Price        | \$276,555          |  |
| Total Price        | \$535,443          |  |
| Design             | Flinders 184       |  |
| Stage              | 2.11               |  |
| Frontage           | 15 m               |  |
| Study              | No                 |  |
| Facade             | Deluxe 1           |  |
| Special Features   |                    |  |
| 2 living areas     |                    |  |