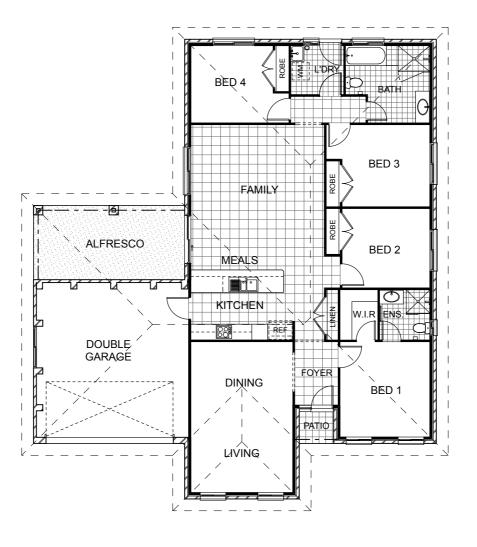

## WOLLEMI GEN I - F1

LOT AREAS: Living - 167.8 m<sup>2</sup> | Garage - 36.3 m<sup>2</sup> | Patio - 1.6 m<sup>2</sup> | TOTAL: 205.7 m<sup>2</sup>

\* NOT TO SCALE \* INDICATIVE ONLY (SUBJECT TO LOT SITING)