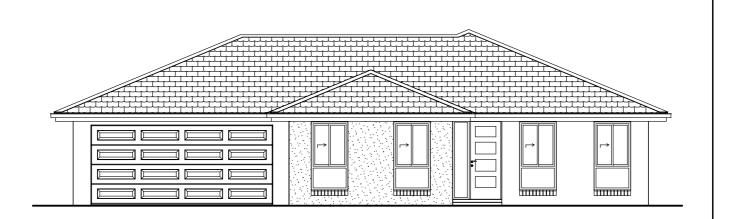

## WOLLEMI GEN I - F1

LOT AREAS: Living - 167.8 m<sup>2</sup> | Garage - 36.3 m<sup>2</sup> | Patio - 1.6 m<sup>2</sup> | TOTAL: 205.7 m<sup>2</sup>

\* NOT TO SCALE \* INDICATIVE ONLY (SUBJECT TO LOT SITING)