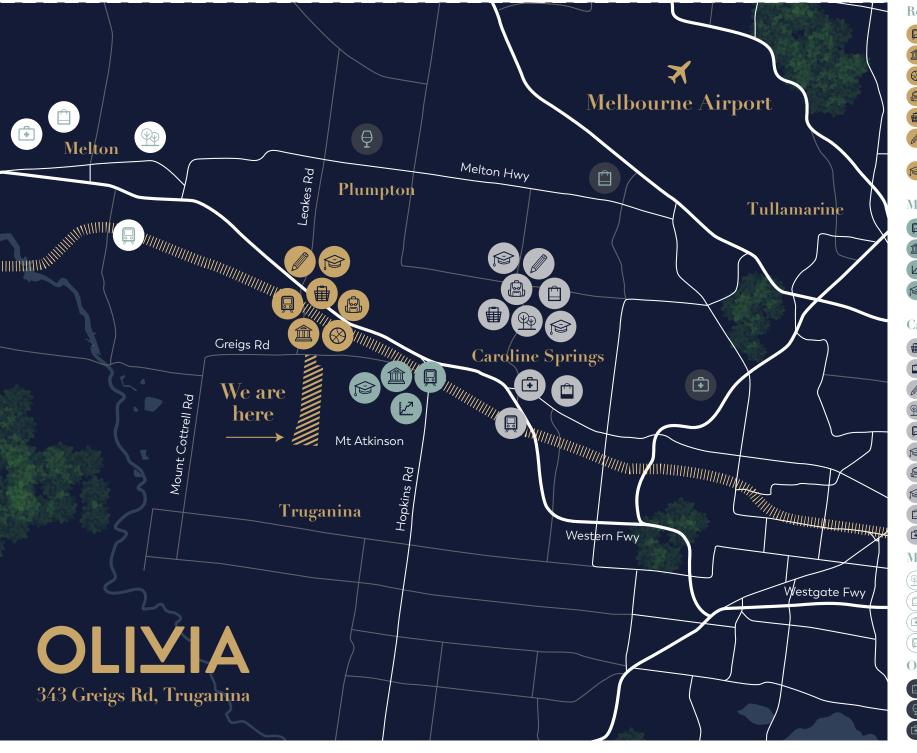

### Rockbank

- Train Station
- Future Town Centre
- lan Cowrie Recreation Reserve
- Rockbank Primary School
- Rockbank General Store
- Proposed Bacchus Marsh Grammar and Early Childhood & Preschool
- Proposed Primary and Secondary

## Mt Atkinson (Future)

- Proposed Future Train Station
- Proposed Future Town Centre
- Future Business Park
- Proposed Edmund Rice Community Services & School

# Caroline Springs/Taylors Hill

- CS Square Shopping Centre
- Burnside Shopping Centre
- Goodstart Early Learning
- Caroline Springs Lakes
- Caroline Springs Train Station
- Springside College
- Catholic Regional College
- Gilson College
- (a) Watervale Shopping Centre
- Caroline Springs Medical Centre

### Melton

- Melton Botanic Garden
- (a) Woodgrove Shopping Centre
- Melton Health Services
- Melton Train Station

#### Outer

- Watergardens Town Centre
- ₩ineries
- Sunshine Hospital