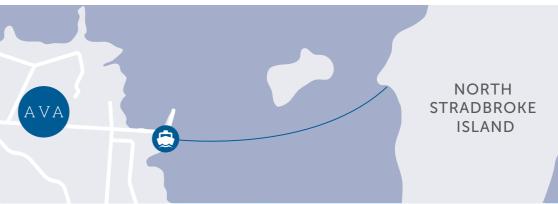

### Under 10 min drive

Stradbroke Ferry Terminal

(Direct access to Moreton and Stradbroke Islands)

Raby Harbour Foreshore Park

Old Cleveland Lighthouse

Raby Bay Boulevard and Foreshore Parks

- 2 BUS STOP
- 3 BUS STO
- 4 ALEXANDRA HILLS SHOPPING CENTRE
- 5 GOODLIFE HEALTH CLUB
- 6 ALEXANDRA HILLS SECONDARY STATE SCHOOL
  - ST ANTHONY'S CATHOLIC PRIMARY SCHOOL
- 8 ALEXANDRA HILLS PRIMARY SCHOOL