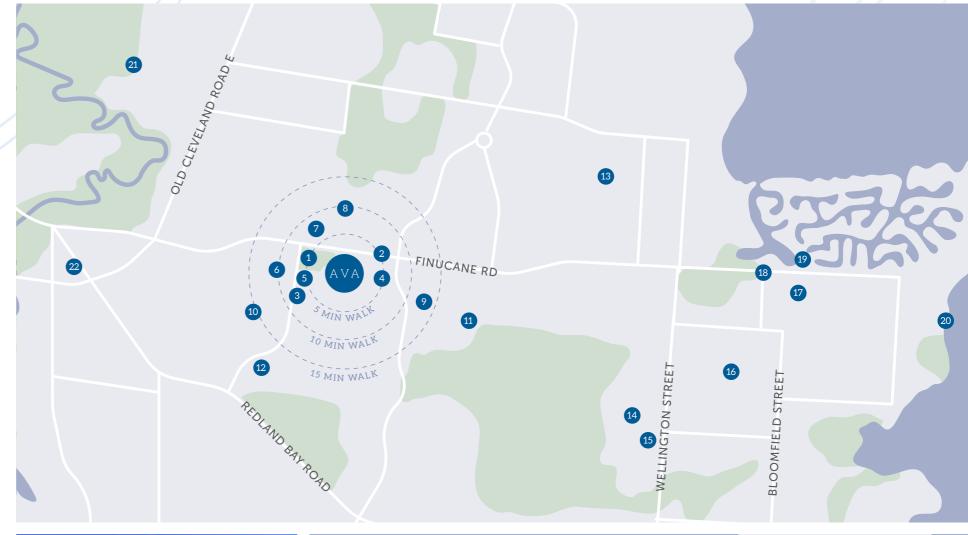

### WALKABILITY & AMENITY

**1 min** Community Garden

2 min Alexandra Park Sportsfield & Keith Surridge Park

**3 min** Alexandra Hills Shopping Centre

5 min Goodlife Heath Club4 min ALDI Alexandra Hills

6 min Tafe QLD

7 min Alexandra Hills State High School

8 min Childcare Bayside Community College Early Learning

TAFE QLD, ALEXANDRA HILLS

- 9 VIENNA WOODS STATE SCHOOL
- BLUE CARE AGED CARE

- WINDEMERE ROAD PARK
- 13 ORMISTON COLLEGE
- 14 CLEVELAND DISTRICT STATE HIGH SCHOOL
- 15 MATER PRIVATE HOSPITAL REDLAND HOSPITAL
- 16 CLEVELAND SHOWGROUNDS
- 17 CLEVELAND CBD
- 18 CLEVELAND TRAIN STATION
- 19 RABY BAY MARINA & RESTAURANTS
- TOONDAH HARBOUR FERRY TERMINAL
- 21 HOWESTON GOLF COURSE
- 22 CAPALABA SHOPPING CENTRE