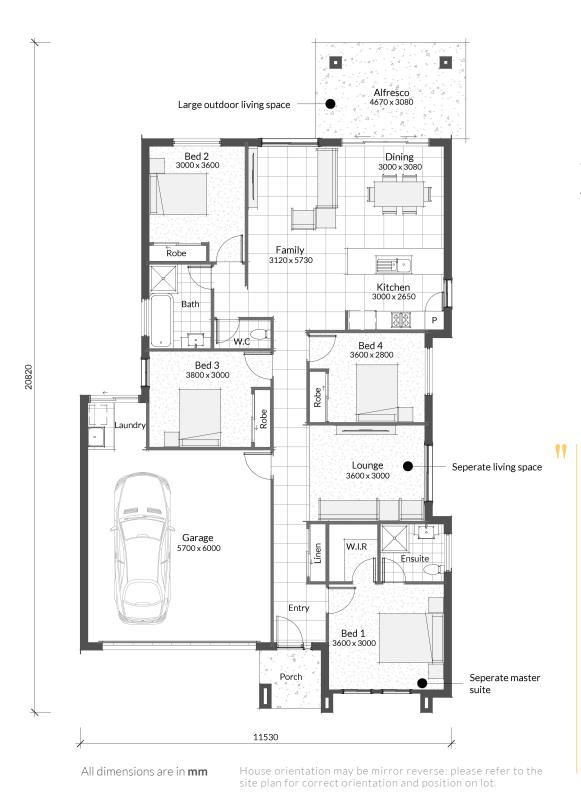

## FLOORPLAN

### **FLOOR AREAS:**

Indoor Living 130.76m²
Garage 40.28m²
Outdoor Living 14.38m²
Portico 3.68m²
TOTAL (M²) 189.10m²

A large entry foyer greets you in this open plan, compact design. With access to lots of natural light and ventilation, and a central second living space providing separation for the master suite, the Tyra MK1 provides flexible living options without compromising on the quality of space.