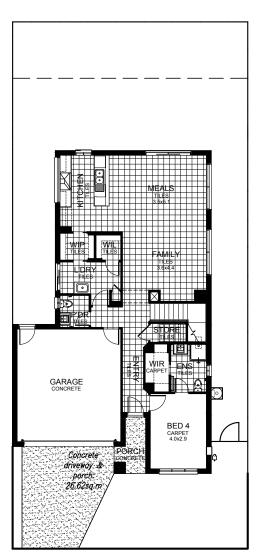

## 4 BEDROOM HOME

| Ground floor | 111.22m² |
|--------------|----------|
| First floor  | 95.72m²  |
| Porch        | 4.12m²   |
| Garage       | 36.74m²  |
| Total        | 247.80m² |

Ground floor

First floor