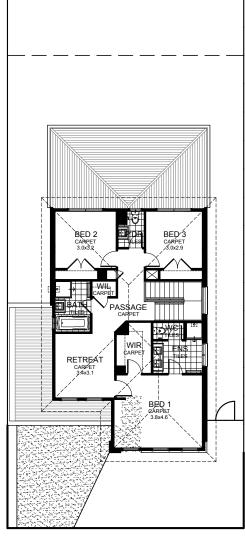

## 4 BEDROOM HOME

| Ground floor | 111.22m² |
|--------------|----------|
| First floor  | 95.72m²  |
| Porch        | 4.12m²   |
| Garage       | 36.74m²  |
| Total        | 247.80m² |

Ground floor

First floor