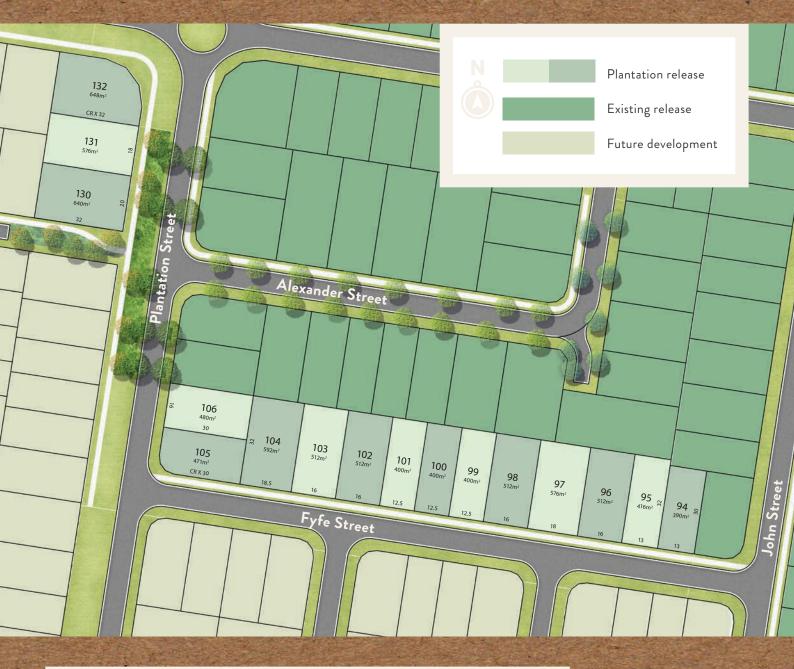

## PLANTATION RELEASE

## **Plantation Release-2**

| LOT NO. | AREA (m²)                    | FRONTAGE (m)               | STATUS    |
|---------|------------------------------|----------------------------|-----------|
| LOT 94  | 396 m <sup>2</sup> Land Size | 13.2 <sup>m</sup> Frontage | AVAILABLE |
| LOT 97  | 576 m <sup>2</sup> Land Size | 18 <sup>m</sup> Frontage   | AVAILABLE |
| LOT 102 | 512 m <sup>2</sup> Land Size | 16 <sup>m</sup> Frontage   | AVAILABLE |