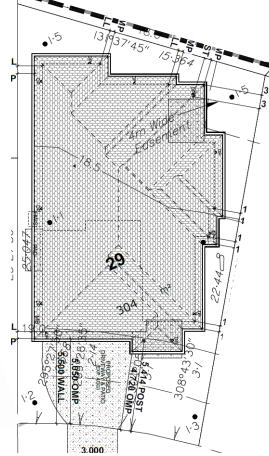

## LOT 29 MANOR PARK ESTATE AT PIMPAMA

LAND PRICE: **\$222,000**HOUSE PRICE: **\$211,000** 

LAND AREA: 304M<sup>2</sup>

HOUSE DESIGN: THE ALBANY TOTAL HOUSE AREA: 150M<sup>2</sup>