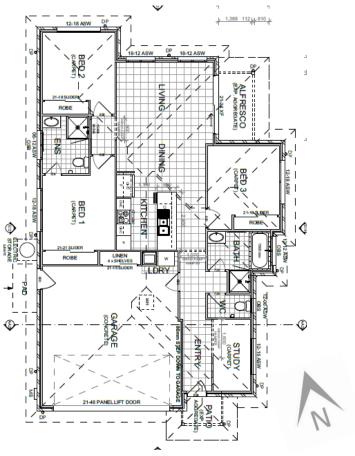

## LOT 29 MANOR PARK ESTATE AT PIMPAMA

LAND PRICE: **\$222,000**HOUSE PRICE: **\$211,000** 

LAND AREA: 304M<sup>2</sup>

HOUSE DESIGN: THE ALBANY TOTAL HOUSE AREA: 150M<sup>2</sup>