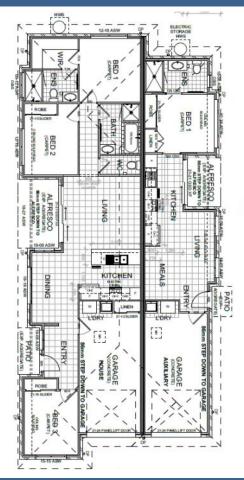

## LOT 28 DAINTREE COURT AT PARK RIDGE

LAND PRICE: **\$222,000**HOUSE PRICE: **\$287,500**LAND AREA: **400M**<sup>2</sup>

HOUSE DESIGN: SHELLY 'DUAL KEY'

TOTAL HOUSE AREA: 192M<sup>2</sup>