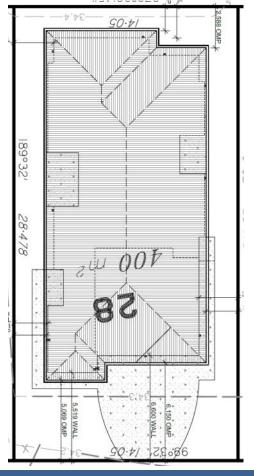

## LOT 28 DAINTREE COURT AT PARK RIDGE

LAND PRICE: **\$222,000**HOUSE PRICE: **\$287,500**LAND AREA: **400M**<sup>2</sup>

HOUSE DESIGN: SHELLY 'DUAL KEY'

TOTAL HOUSE AREA: 192M<sup>2</sup>