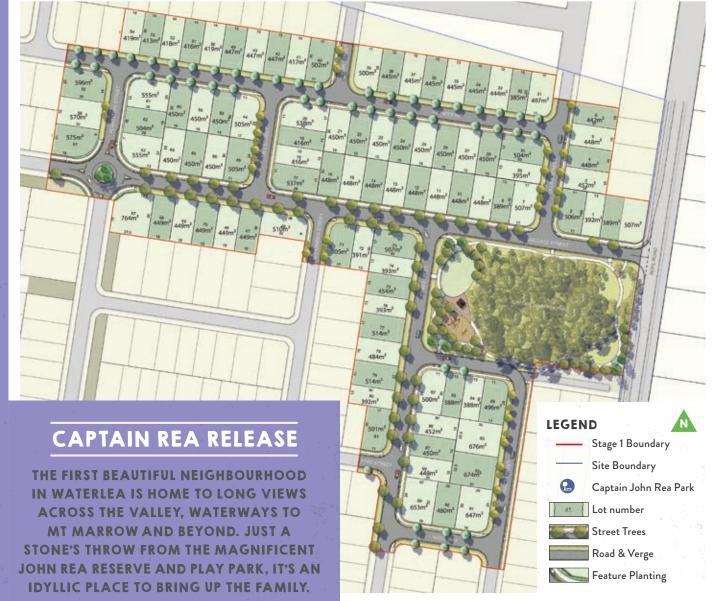

TO WORLD'S BEST PRACTICE, AS WELL AS ENJOYING THE WHOLESOME LIFE AND ESTABLISHED FACILITIES OF A COUNTRY TOWN ON ITS DOORSTEP.









Comprising of 1,500 lots with a projected population of 4,500 residents, eight neighbourhood villages will be established, connected by parks and paths to a fantastic central retail hub featuring a Waterfront café with fresh food markets, an organic grocer and a bakery.





RBG Services Group Pty Limited, their related bodies corporate and associated entities give no warranty that the information contained in this document is or will remain accurate, complete and current. Images are indicative only. Facilities are subject to final design and Council approval. Subject to change without notice. July 2016



a refreshing NEW ADDRESS

CAPTAIN REA RELEASE