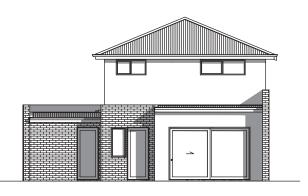

## LOT6

2 Bedroom Townhouse

TYPE B-2



**DWELLING SIZE:** 

129.4m<sup>2</sup>

Living 110.7m<sup>2</sup> Portico

Garage 18.7m<sup>2</sup>

2.8m<sup>2</sup>







**FIRST FLOOR** 



**FRONT VIEW** 



## **BACK VIEW**

The builder discloses that the footprint annexed hereto is an indication only to the design which will be provided and notes that the external details and/or the orientation of the design may be altered by the builder in order to comply with government regulations and legislation, including but not limited to Council or Basix requirements, or in order to provide a more harmonious street frontage. The parties acknowledge and agree that the builder will provide construction plans to Council for approval and these construction plans shall form part of this contract and shall prevail over any obligation which may be implied by the inclusion of this footprint design whether or not the mentioned construction plans have been provided to the owner or their legal representative.