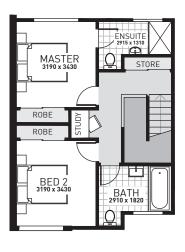

## LOT6

2 Bedroom Townhouse

TYPE B-2



**DWELLING SIZE:** 

129.4m<sup>2</sup>

Living 110.7m<sup>2</sup> Portico

Garage 18.7m<sup>2</sup>

2.8m<sup>2</sup>







**FIRST FLOOR** 



**FRONT VIEW** 



## **BACK VIEW**

The builder discloses that the footprint annexed hereto is an indication only to the design which will be provided and notes that the external details and/or the orientation of the design may be altered by the builder in order to comply with government regulations and legislation, including but not limited to Council or Basix requirements, or in order to provide a more harmonious street frontage. The parties acknowledge and agree that the builder will provide construction plans to Council for approval and these construction plans shall form part of this contract and shall prevail over any obligation which may be implied by the inclusion of this footprint design whether or not the mentioned construction plans have been provided to t