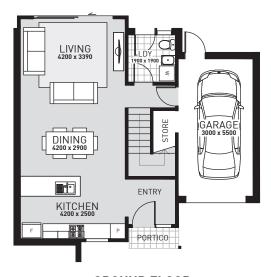

## LOT6

2 Bedroom Townhouse

TYPE B-2

**DWELLING SIZE:** 

129.4m<sup>2</sup>

Living 110.7m<sup>2</sup> Portico

Garage 18.7m<sup>2</sup>

2.8m<sup>2</sup>