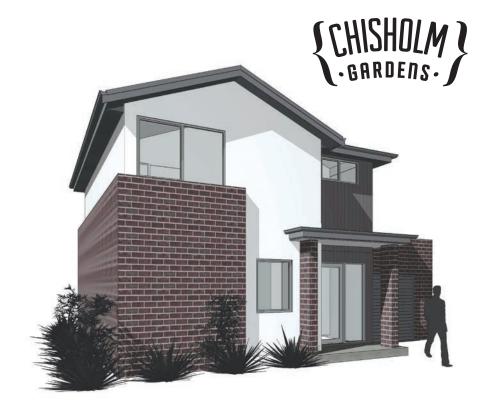

## LOT6

2 Bedroom Townhouse

TYPE B-2

**DWELLING SIZE:** 

129.4m<sup>2</sup>

Living 110.7m<sup>2</sup> Portico

Garage 18.7m<sup>2</sup>

2.8m<sup>2</sup>