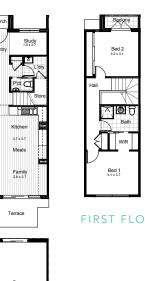

### THE FLOOR PLAN

Talia 'full turn-key' townhouses come complete with everything you need to move in straight away, so there's nothing more to do or pay. Available in a choice of two contemporary colour schemes, and with a range of options and upgrades, Burbank lets you customise your 2 or 3 bedroom Talia Townhouse to create a space that's as unique as you are. With plenty of features packed into a highly functional floor plan, and a spacious open-plan design, you'll love coming home to your new Talia Townhouses.

| 2 BEDROOM TOWNHOUSE |  |
|---------------------|--|
|---------------------|--|

| (LOT 3, 4, 7 & 8) |                      |
|-------------------|----------------------|
| Balcony           | 2.73m <sup>2</sup>   |
| First Floor       | 47.09m <sup>2</sup>  |
| Garage            | 25.66m <sup>2</sup>  |
| Ground Floor      | 47.48m <sup>2</sup>  |
| Porch             | 1.03m <sup>2</sup>   |
| Total area        | 123.99m <sup>2</sup> |
|                   |                      |