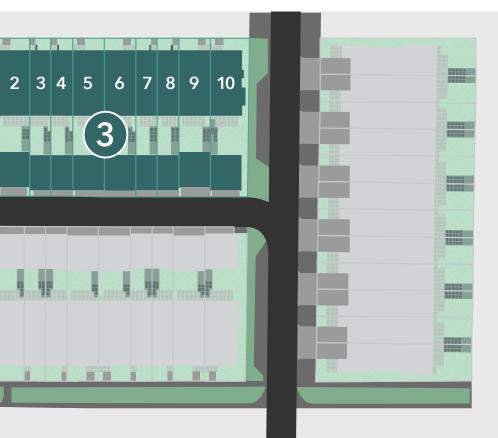

# STAGE 3

Allura Estate Truganina TALIATOWNHOUSES.COM.AU | 13 BURBANK

# STAGED RELEASE

Talia Townhouses will be sold and constructed in stages, with each stage offering homes with slightly different floor plans and features, maximising the sun's orientation with sun light in every courtyard. This Stage 3 release will offer 2 and 3 bedroom dwellings with park frontage.