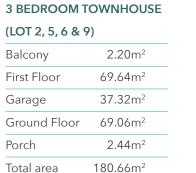

#### **3 BEDROOM TOWNHOUSE**

| (LOT 1 &10)  |                      |
|--------------|----------------------|
| Balcony      | 2.20m <sup>2</sup>   |
| First Floor  | 71.73m <sup>2</sup>  |
| Garage       | 38.20m <sup>2</sup>  |
| Ground Floor | 72.64m <sup>2</sup>  |
| Porch        | 2.31m <sup>2</sup>   |
| Total area   | 187.08m <sup>2</sup> |
| Total area   | 187.08m <sup>2</sup> |