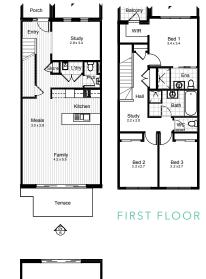

### THE FLOOR PLAN

Talia 'full turn-key' townhouses come complete with everything you need to move in straight away, so there's nothing more to do or pay. Available in a choice of two contemporary colour schemes, and with a range of options and upgrades, Burbank lets you customise your 2 or 3 bedroom Talia Townhouse to create a space that's as unique as you are. With plenty of features packed into a highly functional floor plan, and a spacious open-plan design, you'll love coming home to your new Talia Townhouses.

#### **3 BEDROOM TOWNHOUSE**

| (LOT 1 &10)  |                      |
|--------------|----------------------|
| Balcony      | 2.20m <sup>2</sup>   |
| First Floor  | 71.73m <sup>2</sup>  |
| Garage       | 38.20m <sup>2</sup>  |
| Ground Floor | 72.64m <sup>2</sup>  |
| Porch        | 2.31m <sup>2</sup>   |
| Total area   | 187.08m <sup>2</sup> |
| Total area   | 187.08m <sup>2</sup> |