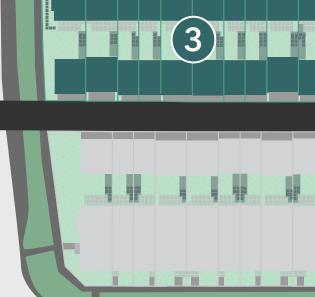

# STAGE 3

Allura Estate Truganina TALIATOWNHOUSES.COM.AU | 13 BURBANK

# STAGED RELEASE

Talia Townhouses will be sold and constructed in stages, with each stage offering homes with slightly different floor plans and features, maximising the sun's orientation with sun light in every courtyard. This Stage 3 release will offer 2 and 3 bedroom dwellings with park frontage.