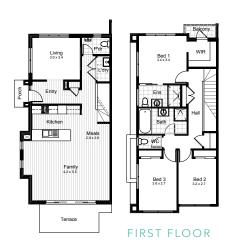

### THE FLOOR PLAN

Talia 'full turn-key' townhouses come complete with everything you need to move in straight away, so there's nothing more to do or pay. Available in a choice of two contemporary colour schemes, and with a range of options and upgrades, Burbank lets you customise your 2 or 3 bedroom Talia Townhouse to create a space that's as unique as you are. With plenty of features packed into a highly functional floor plan, and a spacious open-plan design, you'll love coming home to your new Talia Townhouses.

Bed 3

GROUND FLOOR

FIRST FLOOR

8

#### GROUND FLOOR

Garage 6.0 x 5.5