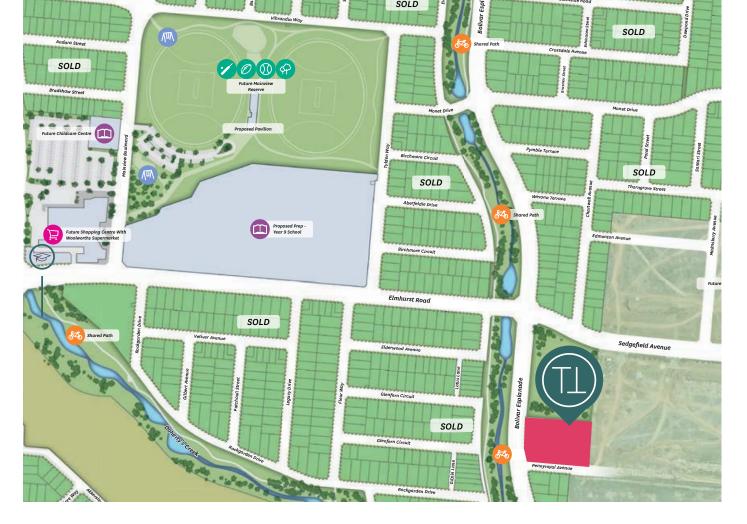

# STAGE 3

Allura Estate Truganina TALIATOWNHOUSES.COM.AU | 13 BURBANK

# STAGED RELEASE

Talia Townhouses will be sold and constructed in stages, with each stage offering homes with slightly different floor plans and features, maximising the sun's orientation with sun light in every courtyard. This Stage 3 release will offer 2 and 3 bedroom dwellings with park frontage.