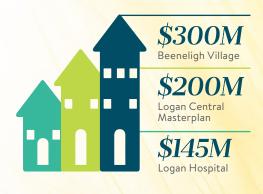

of South East Queensland's fastest growing regions. Just 30 minutes from Brisbane and 35 minutes from the Gold Coast, this master planned community has over 700 home sites and consists of 5 boutique precincts each with a character all of its own giving you a sense of exclusivity and intimacy with the surrounding environment. Killara is a place that captures the openness of the natural bushland whilst still within easy access to retail, education, medical and recreation amenity of nearby Logan.









# Key drivers and facts

#### Location

# 30 mins Brisbane CBD 35 mins Gold Coast **25 mins**

## Logan LGA population



311,911 2016 population projection

490.522 2036 population projection

## **Employment growth**



Forecasted new jobs by 2036 in the Logan LGA

## **Infrastructure**



## Education



Childcare and kindergarten, schools and universities within 15 minutes

## Medical



6 Key rapid employment zones within 25 minutes



14 Medical and retail providers within 15 minutes



Logan LGA median house price growth over 10 years September Qtr 2016

Rental Yield for the Logan LGA September Qtr 2016



Vacancy Rate for the Logan LGA September Qtr 2016

# Investing at Killara

1= 2<u>-</u> 2= 2=

\$403,900 - \$438,900

10% Land

273m² - 488m²

\$19,630