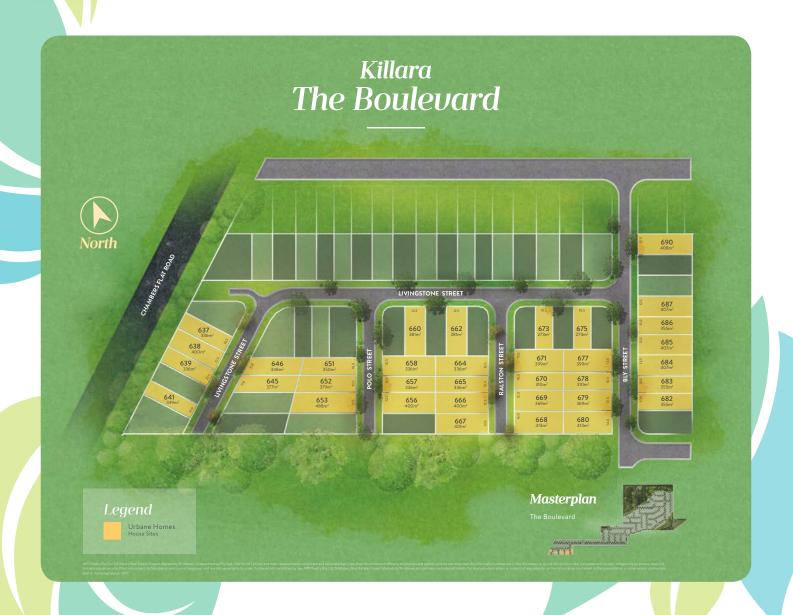

# Project Overview

Killara is a master planned community located in Logan Reserve, one of South East Queensland's fastest growing regions. Just 30 minutes from Brisbane and 35 minutes from the Gold Coast, this master planned community has over 700 home sites and consists of 5 boutique precincts each with a character all of its own giving you a sense of exclusivity and intimacy with the surrounding environment. Killara is a place that captures the openness of the natural bushland whilst still within easy access to retail, education, medical and recreation amenity of nearby Logan.