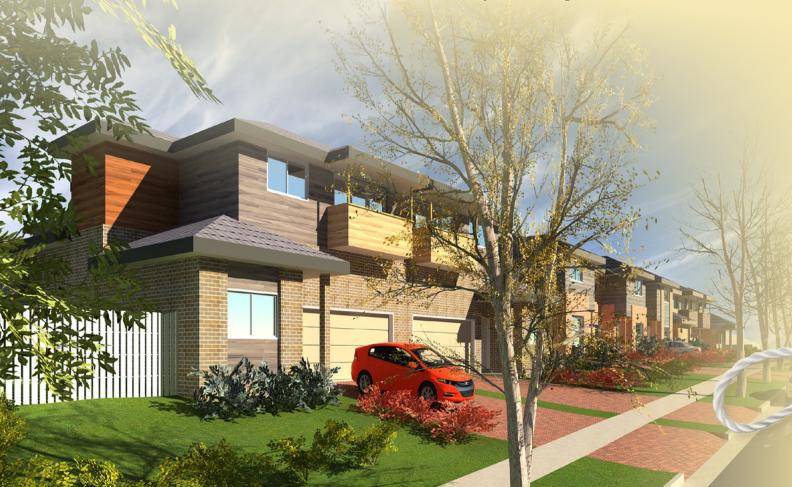

## Key Features:

- » 3 and 4 bedroom homes with two bathrooms and garage.
- » Superior brick construction.
- » Decorative front feature door.
- » Gourmet kitchen featuring modern stainless steel appliances (cooktop, rangehood, dishwasher, fan-forced under-bench oven) and laminated cupboards.
- » 2.5 hp split-system air conditioner.
- » Motorised panel-lift garage door.
- » Contemporary concrete patios, driveways, and footpaths.