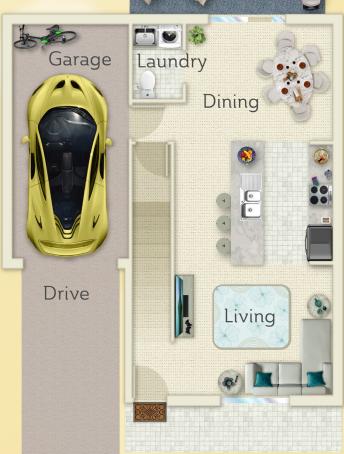

## FEATURED PACKAGE

Type D1 3 Bedroom Unit with Study Lot 40/70 Regent Street, Bonnells Bay NSW 2264

Living: 131.1 m<sup>2</sup>
Courtyard: 11.3 m<sup>2</sup>
Garage: 18.0 m<sup>2</sup>
Entry 1.4 m<sup>2</sup>
TOTAL: 161.8 m<sup>2</sup>

Ground Floor