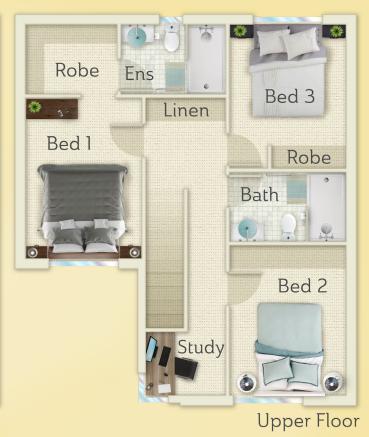

## FEATURED PACKAGE

Type D1 3 Bedroom Unit with Study Lot 40/70 Regent Street, Bonnells Bay NSW 2264

Living: 131.1 m<sup>2</sup>
Courtyard: 11.3 m<sup>2</sup>
Garage: 18.0 m<sup>2</sup>
Entry 1.4 m<sup>2</sup>
TOTAL: 161.8 m<sup>2</sup>