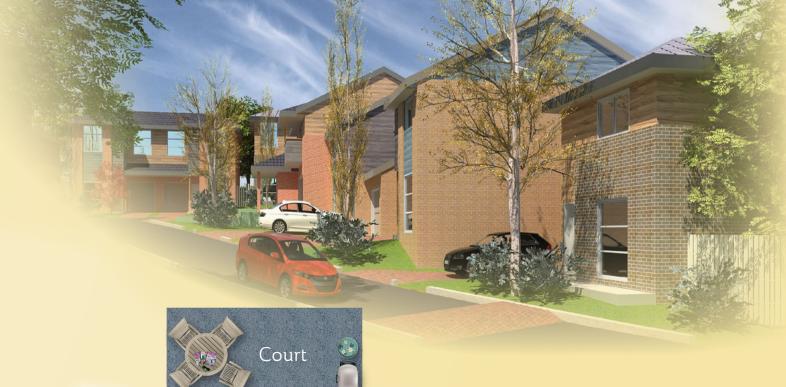

## Key Features:

- » 3 and 4 bedroom homes with two bathrooms and garage.
- » Superior brick construction.
- » Decorative front feature door.
- » Gourmet kitchen featuring modern stainless steel appliances (cooktop, rangehood, dishwasher, fan-forced under-bench oven) and laminated cupboards.
- » 2.5 hp split-system air conditioner.
- » Motorised panel-lift garage door.
- » Contemporary concrete patios, driveways, and footpaths.