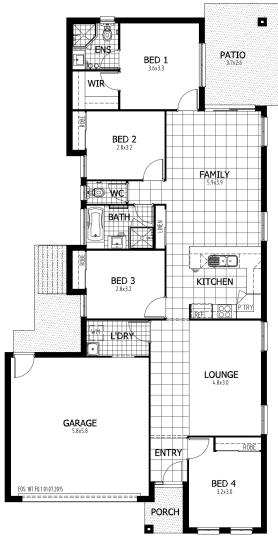

## Lot 15 Amanda Place, Helidon, Toowoomba, Queensland, Australia

Design: Eos 187 FO.1

Approx. total house area: 186m²

Total land area: 603m<sup>2</sup>
House price: \$215,000

Land Price: **\$114,980** 

Living: 137.80m<sup>2</sup> Garage: 36.75m<sup>2</sup> Porch: 2.84m<sup>2</sup> Patio: 9.47m<sup>2</sup> Total: 186.86m<sup>2</sup> Overall Length: 21.47m Overall Width: 10.90i