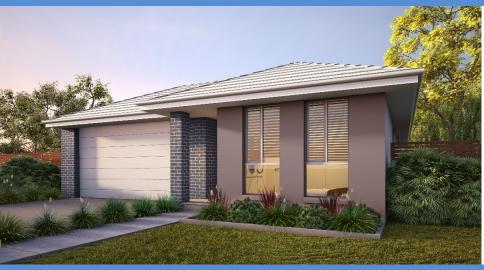

## Lot 15 Amanda Place, Helidon, Toowoomba, Queensland, Australia

Design: Eos 187 FO.1

Approx. total house area: 186m²

Total land area: 603m<sup>2</sup>
House price: \$215,000

Land Price: **\$114,980** 

## **QUALITY INCLUSIONS ...**

- Fixed site costs, no surprises
- Carpeted and tiled throughout
- Smart stone bench top to kitchen, bathroom & ensuite
- Quality stainless steel appliances
- Superior fittings and fixtures
- Fly screens and security screens to external doors
- Blinds throughout
- Outdoor patio area under
  - main roof
    Turfed and Landscaped
- Driveway and pathways
- Fully fenced
- Clothesline and letterbox
- Preselected colours; Interior decorators have created stylish interiors