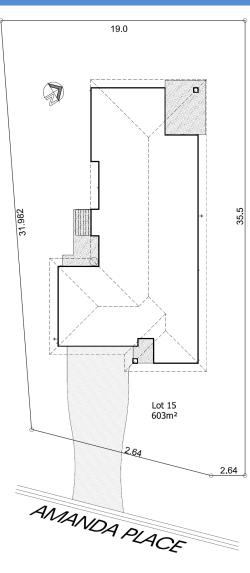

## Lot 15 Amanda Place, Helidon, Toowoomba, Queensland, Australia

Design: Eos 187 FO.1

Approx. total house area: 186m²

Total land area: 603m<sup>2</sup>
House price: \$215,000

Land Price: **\$114,980** 