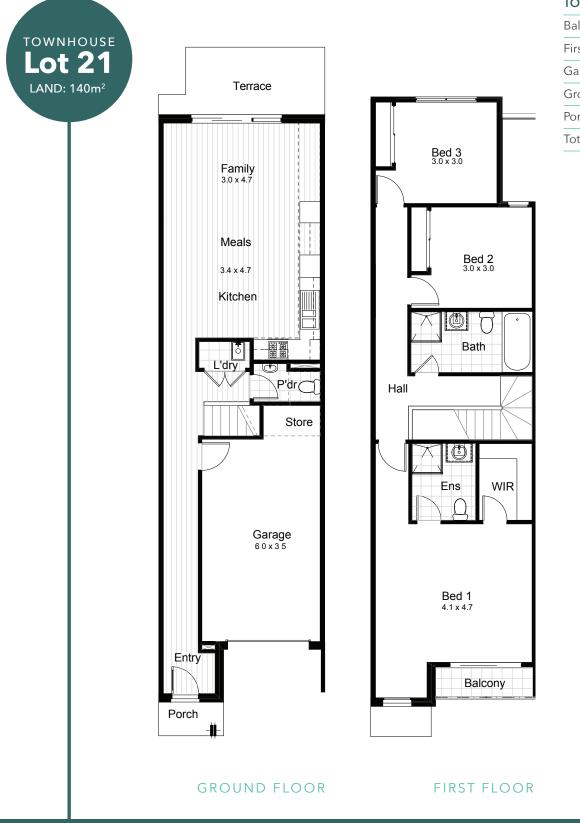

## TALIATOWNHOUSES.COM.AU | 13 BURBANK

| Balcony      | 2.88m <sup>2</sup>   |
|--------------|----------------------|
| First Floor  | 82.13m <sup>2</sup>  |
| Garage       | 22.59m <sup>2</sup>  |
| Ground Floor | 58.29m <sup>2</sup>  |
| Porch        | 1.92m <sup>2</sup>   |
| Total area   | 167.81m <sup>2</sup> |

| Balcony      | 2.88m <sup>2</sup>   |
|--------------|----------------------|
| First Floor  | 82.13m <sup>2</sup>  |
| Garage       | 22.59m <sup>2</sup>  |
| Ground Floor | 58.29m <sup>2</sup>  |
| Porch        | 1.92m <sup>2</sup>   |
| Total area   | 167.81m <sup>2</sup> |

### TOWNHOUSE AREA

| Balcony      | 2.88m <sup>2</sup>   |
|--------------|----------------------|
| First Floor  | 82.13m <sup>2</sup>  |
| Garage       | 22.59m <sup>2</sup>  |
| Ground Floor | 58.29m <sup>2</sup>  |
| Porch        | 1.92m <sup>2</sup>   |
| Total area   | 167.81m <sup>2</sup> |
|              |                      |

## TALIATOWNHOUSES.COM.AU | 13 BURBANK