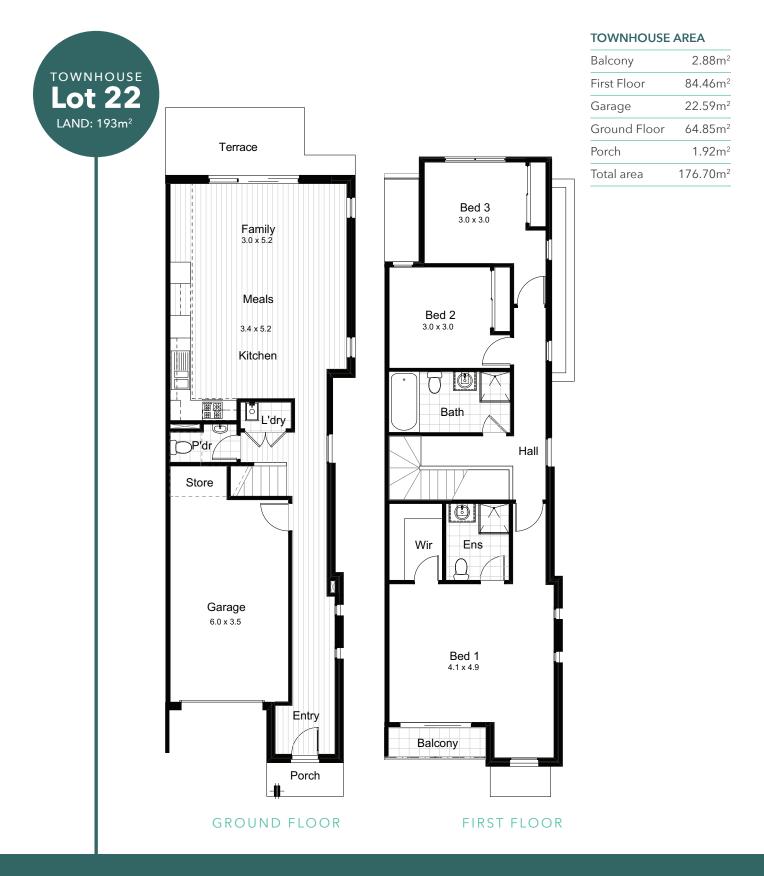

### TOWNHOUSE AREA

| Balcony      | 2.88m <sup>2</sup>   |
|--------------|----------------------|
| First Floor  | 84.46m <sup>2</sup>  |
| Garage       | 22.59m <sup>2</sup>  |
| Ground Floor | 64.85m <sup>2</sup>  |
| Porch        | 1.92m <sup>2</sup>   |
| Total area   | 176.70m <sup>2</sup> |
|              |                      |