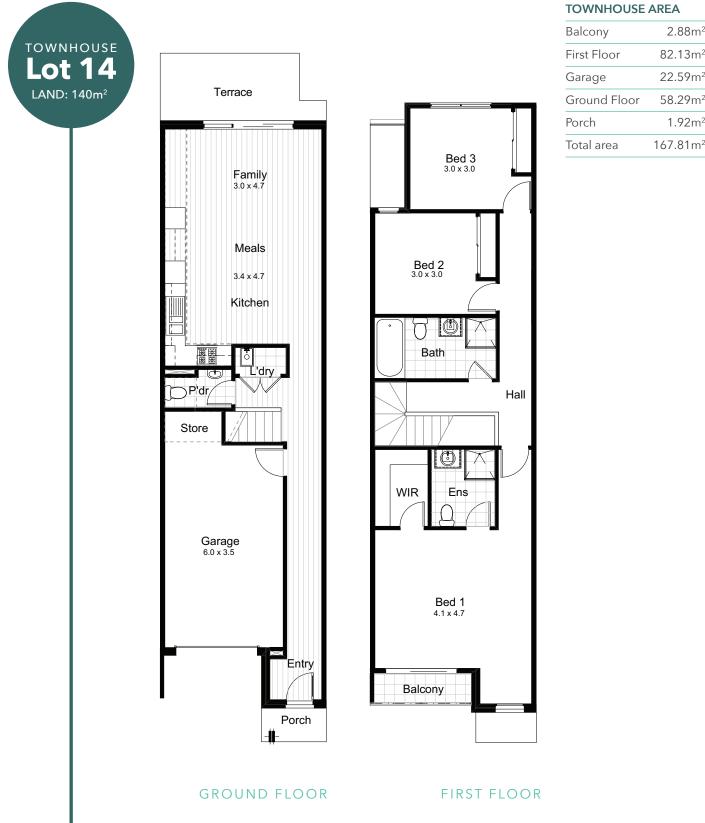

### TOWNHOUSE AREA

| Balcony      | 2.88m <sup>2</sup>   |
|--------------|----------------------|
| First Floor  | 82.13m <sup>2</sup>  |
| Garage       | 22.59m <sup>2</sup>  |
| Ground Floor | 58.29m <sup>2</sup>  |
| Porch        | 1.92m <sup>2</sup>   |
| Total area   | 167.81m <sup>2</sup> |
|              |                      |

## TALIATOWNHOUSES.COM.AU | 13 BURBANK