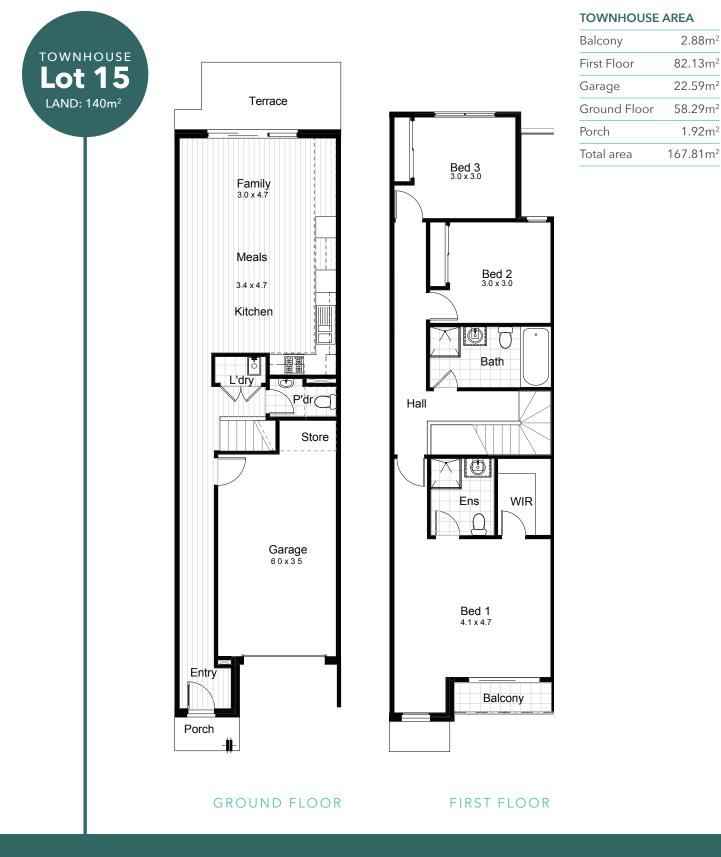

### TOWNHOUSE AREA

| Balcony      | 2.88m <sup>2</sup>   |
|--------------|----------------------|
| First Floor  | 82.13m <sup>2</sup>  |
| Garage       | 22.59m <sup>2</sup>  |
| Ground Floor | 58.29m <sup>2</sup>  |
| Porch        | 1.92m <sup>2</sup>   |
| Total area   | 167.81m <sup>2</sup> |
|              |                      |

## TALIATOWNHOUSES.COM.AU | 13 BURBANK