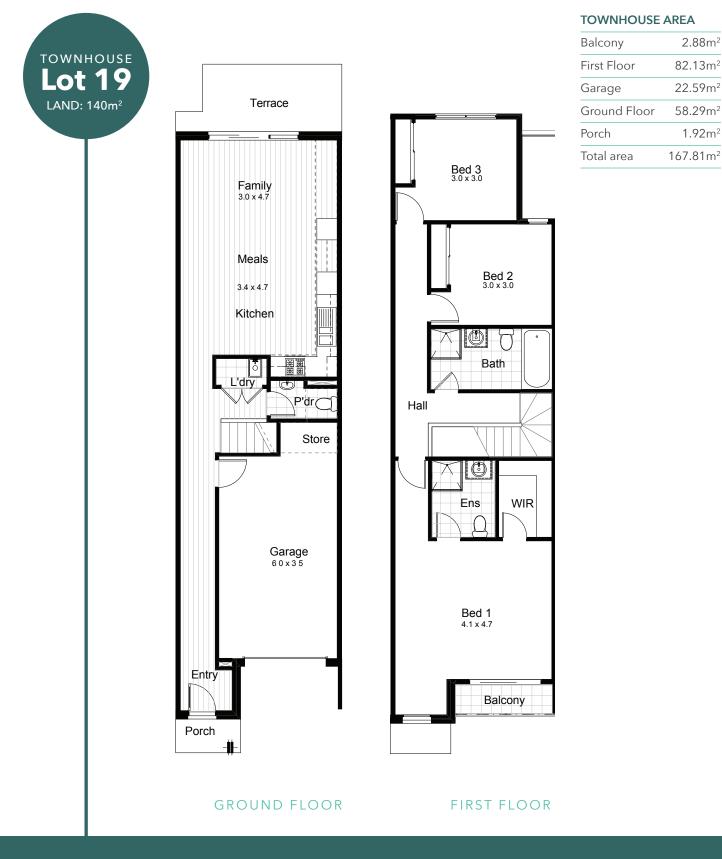

### TOWNHOUSE AREA

| Balcony      | 2.88m <sup>2</sup>   |
|--------------|----------------------|
| First Floor  | 82.13m <sup>2</sup>  |
| Garage       | 22.59m <sup>2</sup>  |
| Ground Floor | 58.29m <sup>2</sup>  |
| Porch        | 1.92m <sup>2</sup>   |
| Total area   | 167.81m <sup>2</sup> |
|              |                      |

## TALIATOWNHOUSES.COM.AU | 13 BURBANK