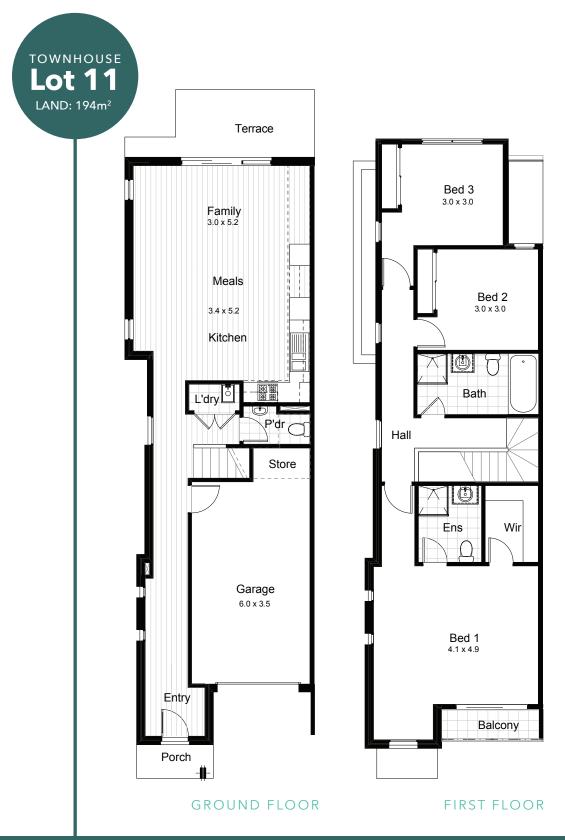

### TOWNHOUSE AREA

| Balcony      | 2.88m <sup>2</sup>   |
|--------------|----------------------|
| First Floor  | 84.46m <sup>2</sup>  |
| Garage       | 22.59m <sup>2</sup>  |
| Ground Floor | 64.85m <sup>2</sup>  |
| Porch        | 1.92m <sup>2</sup>   |
| Total area   | 176.70m <sup>2</sup> |
|              |                      |