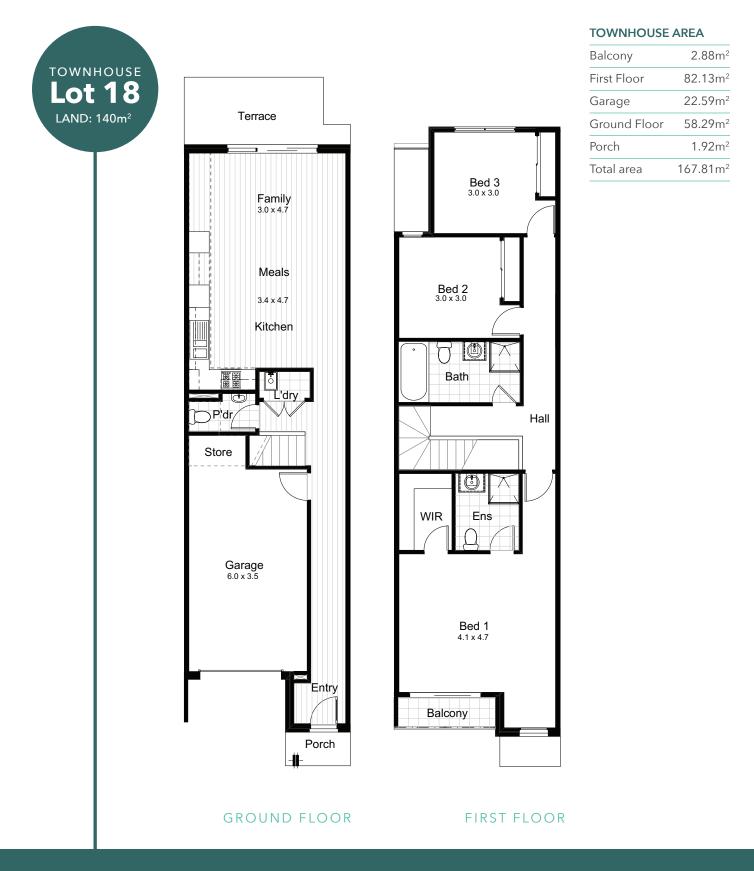

## TALIATOWNHOUSES.COM.AU | 13 BURBANK

| Balcony      | 2.88m <sup>2</sup>   |
|--------------|----------------------|
| First Floor  | 82.13m <sup>2</sup>  |
| Garage       | 22.59m <sup>2</sup>  |
| Ground Floor | 58.29m <sup>2</sup>  |
| Porch        | 1.92m <sup>2</sup>   |
| Total area   | 167.81m <sup>2</sup> |