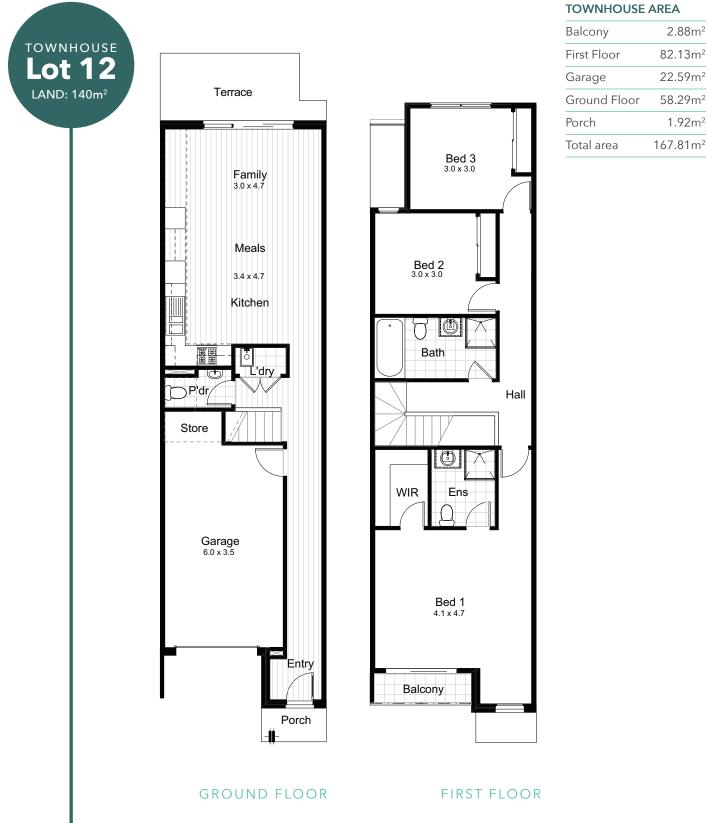

## TALIATOWNHOUSES.COM.AU | 13 BURBANK

| Balcony      | 2.88m <sup>2</sup>   |
|--------------|----------------------|
| First Floor  | 82.13m <sup>2</sup>  |
| Garage       | 22.59m <sup>2</sup>  |
| Ground Floor | 58.29m <sup>2</sup>  |
| Porch        | 1.92m <sup>2</sup>   |
| Total area   | 167.81m <sup>2</sup> |