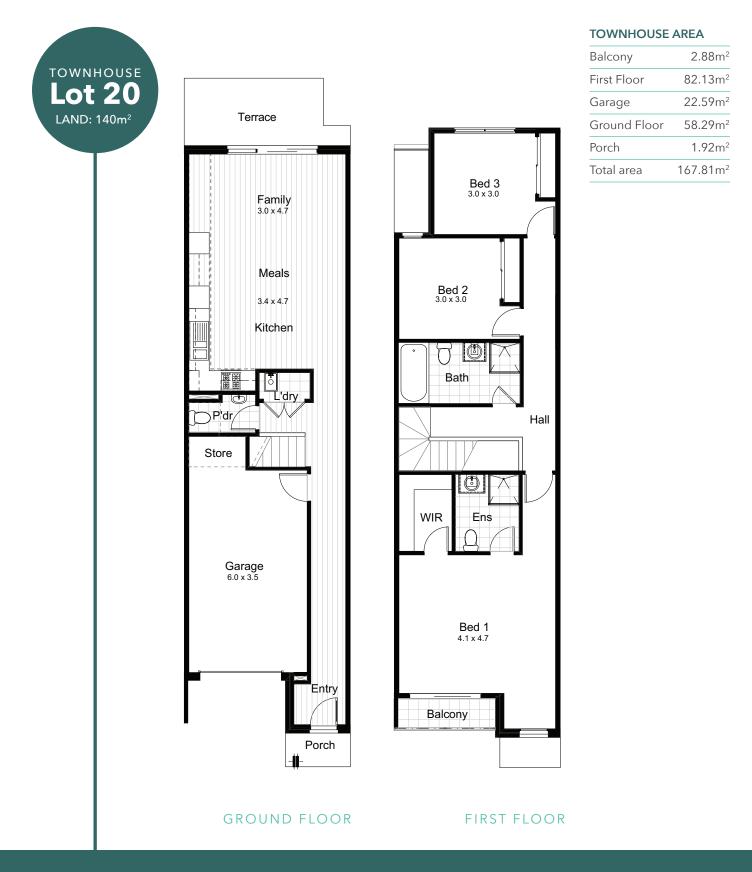

### TOWNHOUSE AREA

| Balcony      | 2.88m <sup>2</sup>   |
|--------------|----------------------|
| First Floor  | 82.13m <sup>2</sup>  |
| Garage       | 22.59m <sup>2</sup>  |
| Ground Floor | 58.29m <sup>2</sup>  |
| Porch        | 1.92m <sup>2</sup>   |
| Total area   | 167.81m <sup>2</sup> |
|              |                      |

## TALIATOWNHOUSES.COM.AU | 13 BURBANK