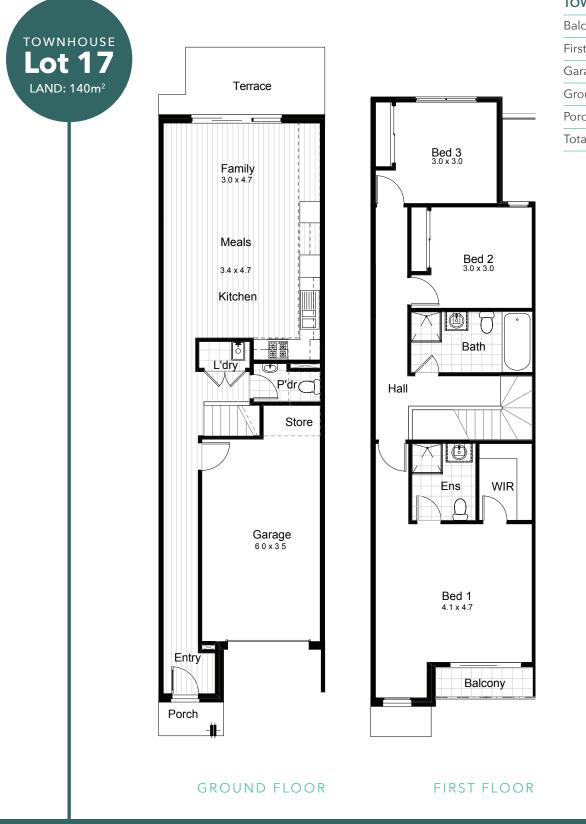

### TOWNHOUSE AREA

| Balcony      | 2.88m <sup>2</sup>   |
|--------------|----------------------|
| First Floor  | 84.46m <sup>2</sup>  |
| Garage       | 22.59m <sup>2</sup>  |
| Ground Floor | 64.85m <sup>2</sup>  |
| Porch        | 1.92m <sup>2</sup>   |
| Total area   | 176.70m <sup>2</sup> |
|              |                      |