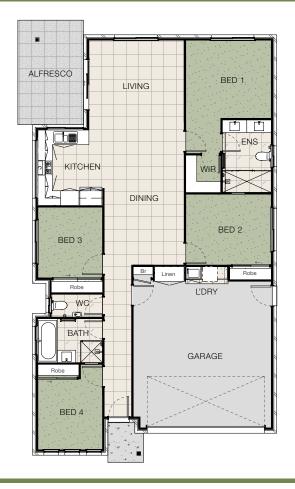

## Lot 45 Cotterell Crescent, Nudgee

Fixed Price Package \$608,200

House Price: \$243,200 Land Price: \$365,000

House Size: 171.56m2 Land Size: 423m2