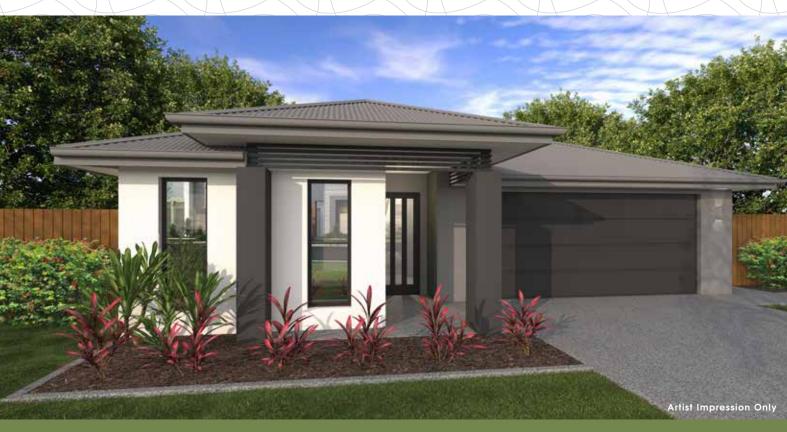

## \$608,200

LOUISA II DESIGN with HANSON FACADE

- Stone benchtops throughout Soft-close drawers to kitchen
  - Stainless steel appliances with gas cooktop
- High quality modern fixtures and fittings Air conditioning
  - 2.55m high ceilings Floor coverings throughout
    - Mirrored sliding doors to bedroom robes
      - Blockout roller blinds
    - Fully turfed with 1.8m high timber fencing
      - Feature garden bed to front yard
  - Exposed aggregate driveway, porch and paths