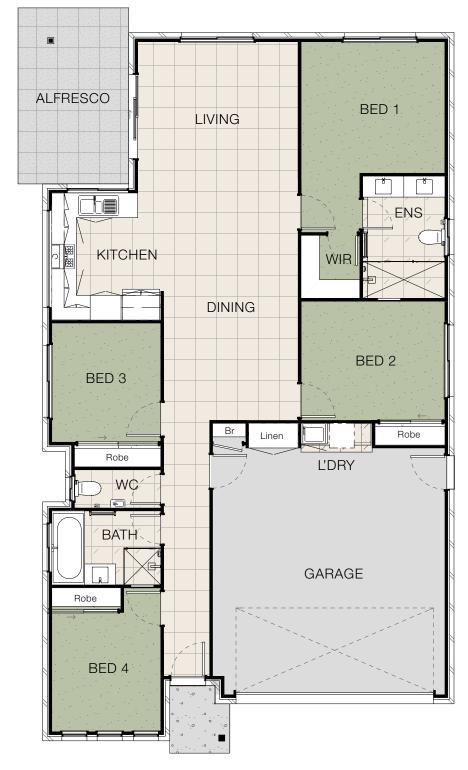

## Lot 45 Cotterell Crescent, Nudgee

Fixed Price Package \$608,200

House Price: \$243,200 Land Price: \$365,000

House Size: 171.56m2 Land Size: 423m2