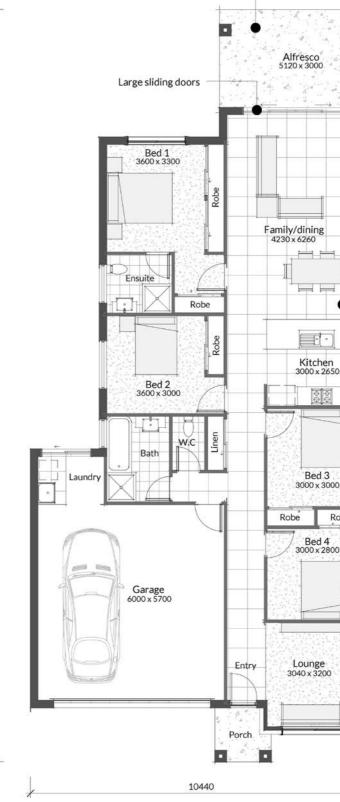

HOME

OUALITY

ASSURANCE

23010

All dimensions are in **mm** 

site plan for correct orientation and position on lot.

## FLOORPLAN

### FLOOR AREAS:

Indoor Living Garage Outdoor Living Portico TOTAL (M<sup>2</sup>)

127.8m<sup>2</sup> 40.63m<sup>2</sup> 16.13m<sup>2</sup> 2.57m<sup>2</sup> 187.13m<sup>2</sup>

11

Seperate living space

House orientation may be mirror reverse: please refer to the