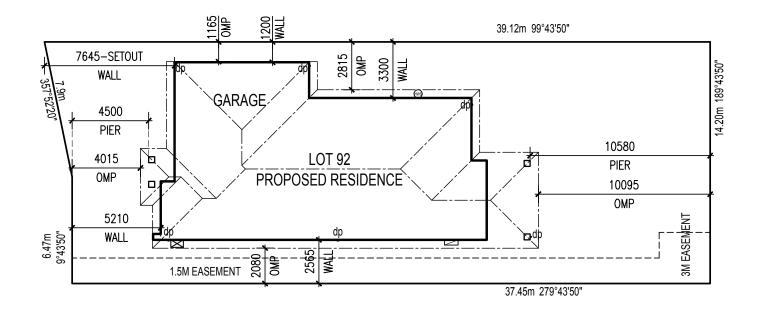

### urbanehomes

LOT NUMBER 92 | LAND AREA 539m<sup>2</sup> | FRONTAGE 14.37m

## SITING PLAN

Disclaimer: While every reasonable care has been taken in the preparation of this document, and all particulars contained here are believed to be true and correct at the time of printing, interested parties must rely on their own inspections and enquiries. Photography and illustrations are for presentation purposes only and should be regarded as indicative representations only. Certain items shown such as furniture, vehicles and advanced landscaping are not included. The floor plan depicted may not represent the correct house orientation for this lot and may be mirror reverse. Please refer to the separate site plan for correct house orientation and external colour schemes allocated to this lot, please refer to the separate colour schemes allocated to this lot. Sizes shown have been rounded and are subject to change without notice.