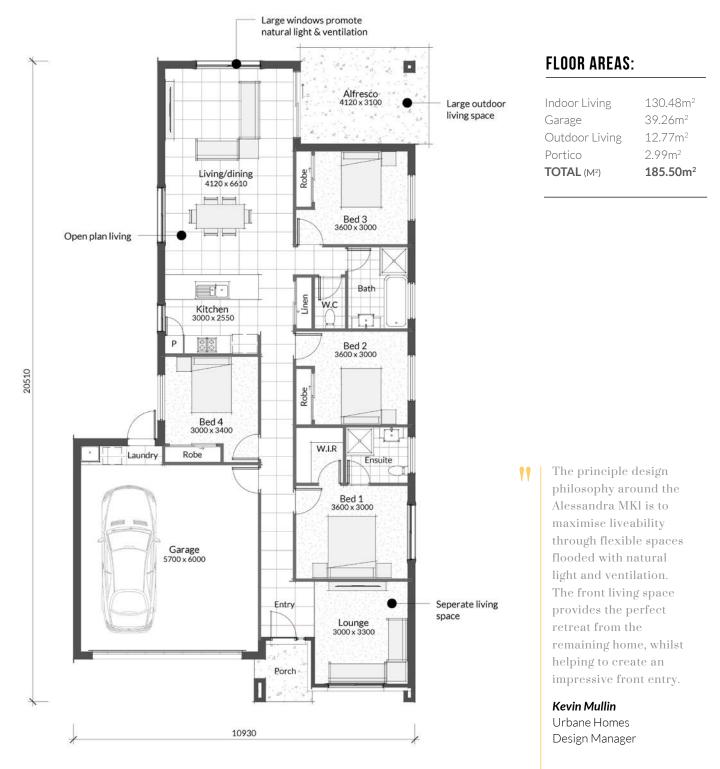

### urbanehomes

All dimensions are in **mm** 

House orientation may be mirror reverse: please refer to the site plan for correct orientation and position on lot.