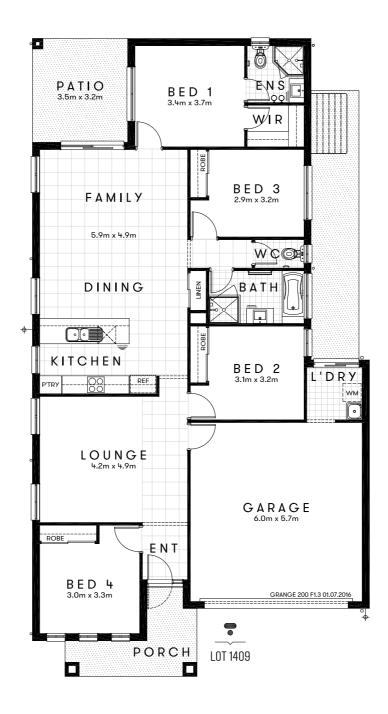

### **Design** Grange 200 F1.3 **Approx. House Area** 204m<sup>2</sup> **Land Area** 392m<sup>2</sup> **House Price** \$249,980 **Land Price** \$282,000

### **HOME OVERVIEW**

Design Grange 200 F1.3 Approx. House Area 204m<sup>2</sup> Land Area 392m<sup>2</sup> House Price \$249,980 Land Price \$282,000