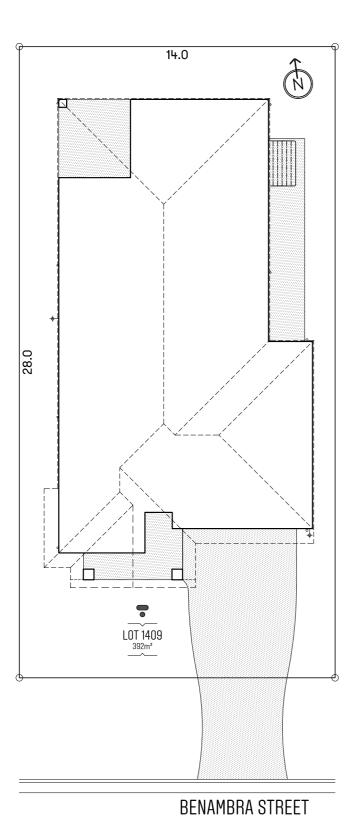

## TARNEIT. VIC.

Lot 1409 - Benambra Street, Tarneit, VIC 3029

# HOUSE & LAND \$531,980 FIXED PRICE

Approx. House Area 204m<sup>2</sup> Land Area 392m<sup>2</sup>

House Price \$249,980 Land Price \$282,000