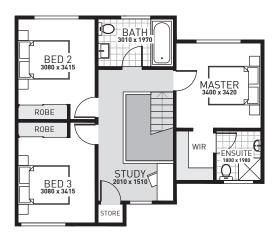

**GROUND FLOOR** 

**FIRST FLOOR** 

**FRONT VIEW** 

**BACK VIEW** 

The builder discloses that the footprint annexed hereto is an indication only to the design which will be provided and notes that the external details and/or the orientation of the design may be altered by the builder in order to comply with government regulations and legislation, including but not limited to Council or Basix requirements, or in order to provide a more harmonious street frontage. The parties acknowledge and agree that the builder will provide construction plans to Council for approval and these construction plans shall form part of this contract and shall prevail over any obligation which may be implied by the inclusion of this footprint design whether or not the mentioned construction plans have been provided to the owner or their legal representative.