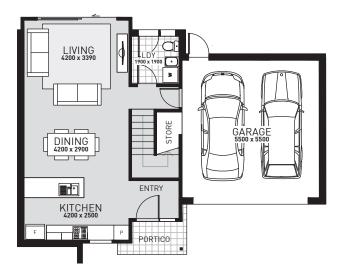

**GROUND FLOOR** 

**FIRST FLOOR** 

**FRONT VIEW** 

**BACK VIEW** 

The builder discloses that the footprint annexed hereto is an indication only to the design which will be provided and notes that the external details and/or the orientation of the design may be altered by the builder in order to comply with government regulations and legislation, including but not limited to Council or Basix requirements, or in order to provide a more harmonious street frontage. The parties acknowledge and agree that the builder will provide construction plans to Council for approval and these construction plans shall form part of this contract and shall prevail over any obligation which may be implied by the inclusion of this footprint design whether or not the mentioned construction plans have been provided to the owner or their legal representative.