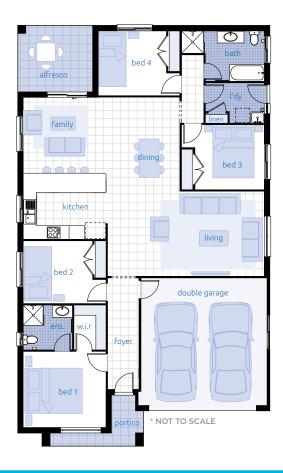

## **Lot 1 - Summerland Point**

| Living<br>Garage<br>Patio | 162.7 m <sup>2</sup><br>34.4 m <sup>2</sup><br>4.7 m <sup>2</sup> |
|---------------------------|-------------------------------------------------------------------|
|                           |                                                                   |
| Total                     | 201.8 m <sup>2</sup>                                              |