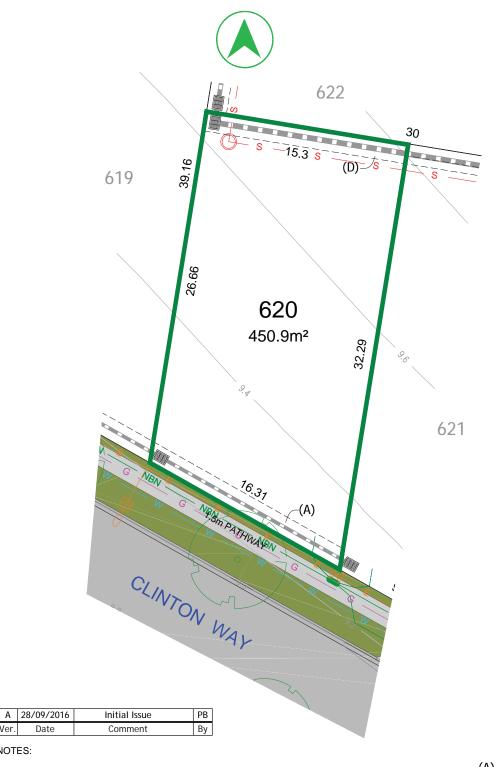

## **CLINTON WAY** HAMLYN TERRACE

LOT DETAIL PLAN

620 LOT

LEGEND S Sewer main 0 Sewer Man Hole Water main Water Hydrant Water Stop Valve Ε Electricity services Street Light  $\boxtimes$ Electrical Pillar O/H Electricity - Overhead NBN NBN services **NBN** Pit G Gas main Stormwater pipe Stormwater lintel Interallotment Drainage Pit Design surface contour Concrete Sleeper Retaining Wall 1/1/1/1/1/1/1/1/1/ 0 Timber Bollard

**EASEMENT TO DRAIN WATER 1.5 WIDE** 

**EASEMENT TO DRAIN WATER 1.5 WIDE** 

## Ver. NOTES:

Date

- Contour interval is 0.1m. Contours are based on preliminary design information only, subject to final design and construction.
- Utility servicing details are based on preliminary design information. Final location is subject to final design and construction.
- For further information on restriction as to user, 3. positive covenants and easements etc. affecting this lot, interested parties should refer to the Subdivision Plan and 88B instrument.
- Slab thickness and piering requirements subject to structural design.
- 5. BAL Rating 29
- No structures allowed within the front 5m of lot. 6