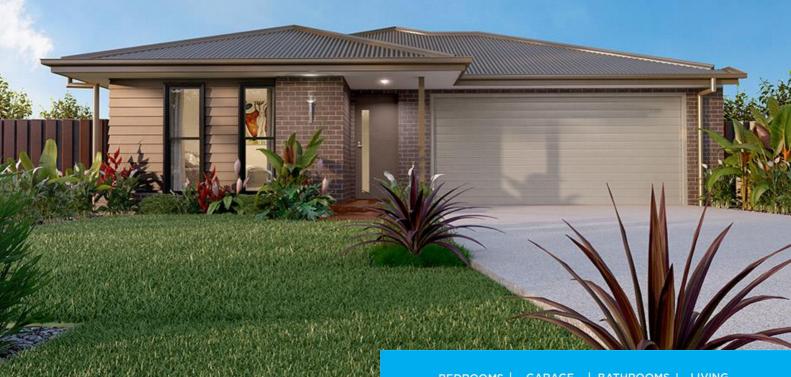

## \$550,400 Lot No 620, Magnolia Estate, Hamlyn Terrace

## House Type Banksia Esperance

| Living Area | 174.50m <sup>2</sup> |
|-------------|----------------------|
| Patio Area  | 10.69m <sup>2</sup>  |
| Porch Area  | 2.25m <sup>2</sup>   |
| Total Area  | 187.44m <sup>2</sup> |
| Land Area   | 450m2                |