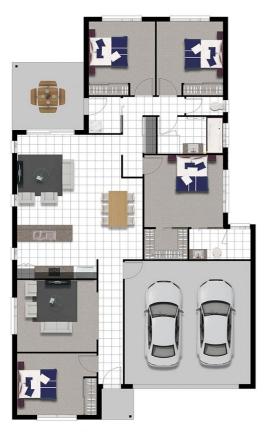

## House Type Banksia Esperance

| Living Area | 174.50m <sup>2</sup> |
|-------------|----------------------|
| Patio Area  | 10.69m <sup>2</sup>  |
| Porch Area  | 2.25m <sup>2</sup>   |
| Total Area  | 187.44m <sup>2</sup> |
| Land Area   | 450m2                |